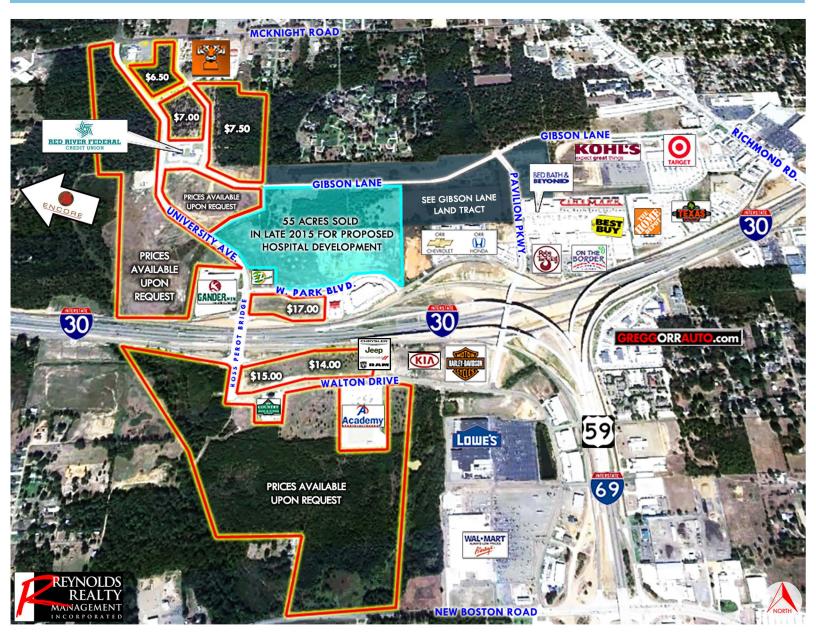

### WAGGONER CREEK CROSSING

N&S of I-30 @ I-369, Texarkana, Texas

## PROJECT SCOPE

500 + ACRES abutting over ONE MILLION square feet of retail at the Shoppes at Pavilion, Richmond Ranch, and the Walmart Supercenter development to the south.

A continuation of the RETAIL GROWTH surrounding the Richmond Road interchange, revolving around the University Avenue interchange - a direct connect to TEXAS A&M UNIVERSITY TEXARKANA to the north.

Interstate-30 TRAFFIC COUNT of 85,000 + per TxDOT with ample INTERSTATE-30 FRONTAGE opportunities and ideal depth for retail development.

### AREA ATTRACTIONS

CHRYSLER

RICHARD REYNOLDS - RICHARDHREYNOLDSJR@GMAIL.COM SKYLAR ROGERS - BLAKESKYLARROGERS@GMAIL.COM

Reynolds Realty Management, Inc. | 903.832.3700 | ReynoldsRealtyMgmt.com