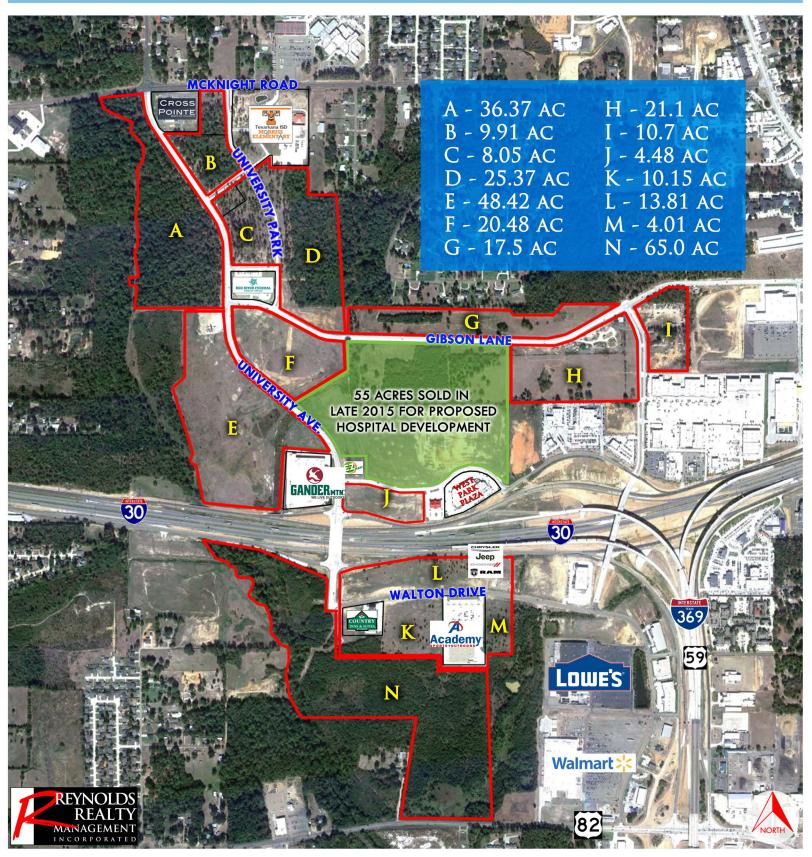

### WAGGONER CREEK CROSSING

N&S of I-30 @ I-369, Texarkana, Texas

## PROJECT SCOPE

500 + ACRES abutting over ONE MILLION square feet of retail at the Shoppes at Pavilion, Richmond Ranch, and the Walmart Supercenter development to the south.

A continuation of the RETAIL GROWTH surrounding the Richmond Road interchange, revolving around the University Avenue interchange - a direct connect to TEXAS A&M UNIVERSITY TEXARKANA to the north.

Interstate-30 TRAFFIC COUNT of 85,000 + per TxDOT with ample INTERSTATE-30 FRONTAGE opportunities and ideal depth for retail development.

### AREA ATTRACTIONS

CHRYSLER

RICHARD REYNOLDS - RICHARDHREYNOLDSJR@GMAIL.COM SKYLAR ROGERS - BLAKESKYLARROGERS@GMAIL.COM

Reynolds Realty Management, Inc. | 903.832.3700 | ReynoldsRealtyMgmt.com