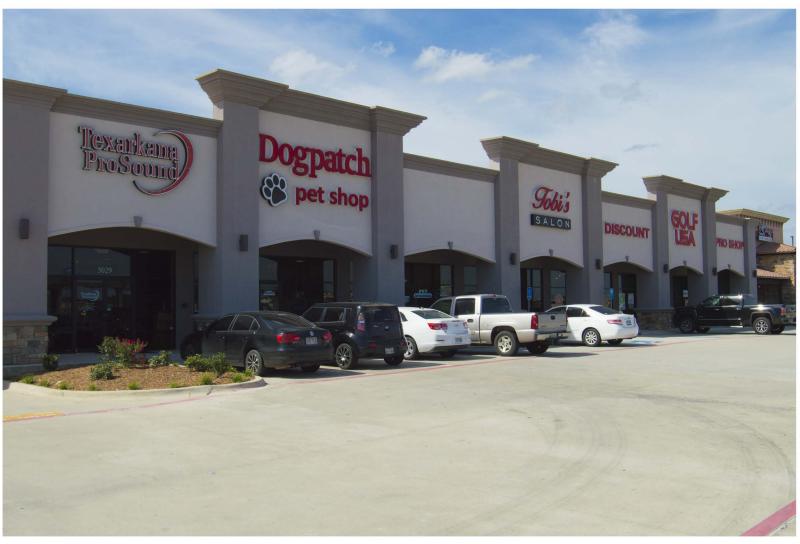

## **Details**

Excellent Interstate 30 visibility, strategically located just east of the University Avenue interchange.

Approximately 8,585 SF 100% leased

Traffic count of 82,445 (I-30, per TxDOT)

Tenanted by Golf USA, Tobi's, Dogpatch, and

Texarkana ProSound

Anchored by Lafferty's, 9 Round Kickboxing Gym, and Osaka's Japanese restaurant.

Abuts +/- 800,000 SF of new retail in Richmond

Ranch and Texarkana Pavilion Power Centers

NOI: \$126,400.00 9% CAP rate \$1,399,000.00