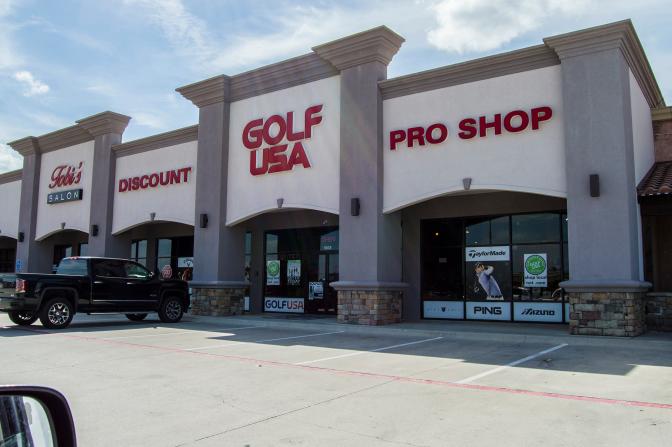

## **Details**

Excellent Interstate 30 visibility, strategically located just east of the University Avenue interchange.

Approximately 8,585 SF 100% leased

Traffic count of 82,445 (I-30, per TxDOT)

Tenanted by Golf USA, Tobi's, Dogpatch, and

Texarkana ProSound

Anchored by Lafferty's, 9 Round Kickboxing Gym, and Osaka's Japanese restaurant.

Abuts +/- 800,000 SF of new retail in Richmond

Ranch and Texarkana Pavilion Power Centers

NOI: \$126,400.00 9% CAP rate \$1,399,000.00

#### Net-lease Tenants