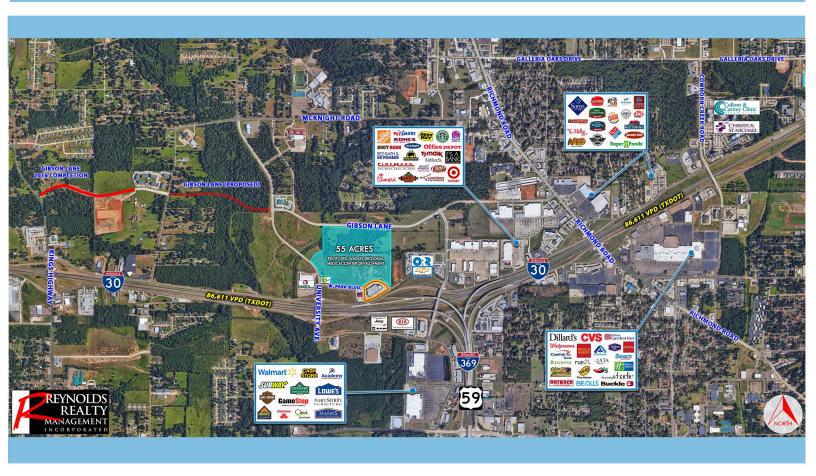

## **Details**

Excellent Interstate 30 visibility, strategically located just east of the University Avenue interchange.

Approximately 8,585 SF 100% leased

Traffic count of 82,445 (I-30, per TxDOT)

Tenanted by Golf USA, Tobi's, Dogpatch, and

Texarkana ProSound

Anchored by Lafferty's, 9 Round Kickboxing Gym, and Osaka's Japanese restaurant.

Abuts +/- 800,000 SF of new retail in Richmond

Ranch and Texarkana Pavilion Power Centers

NOI: \$126,400.00 9% CAP rate \$1,399,000.00