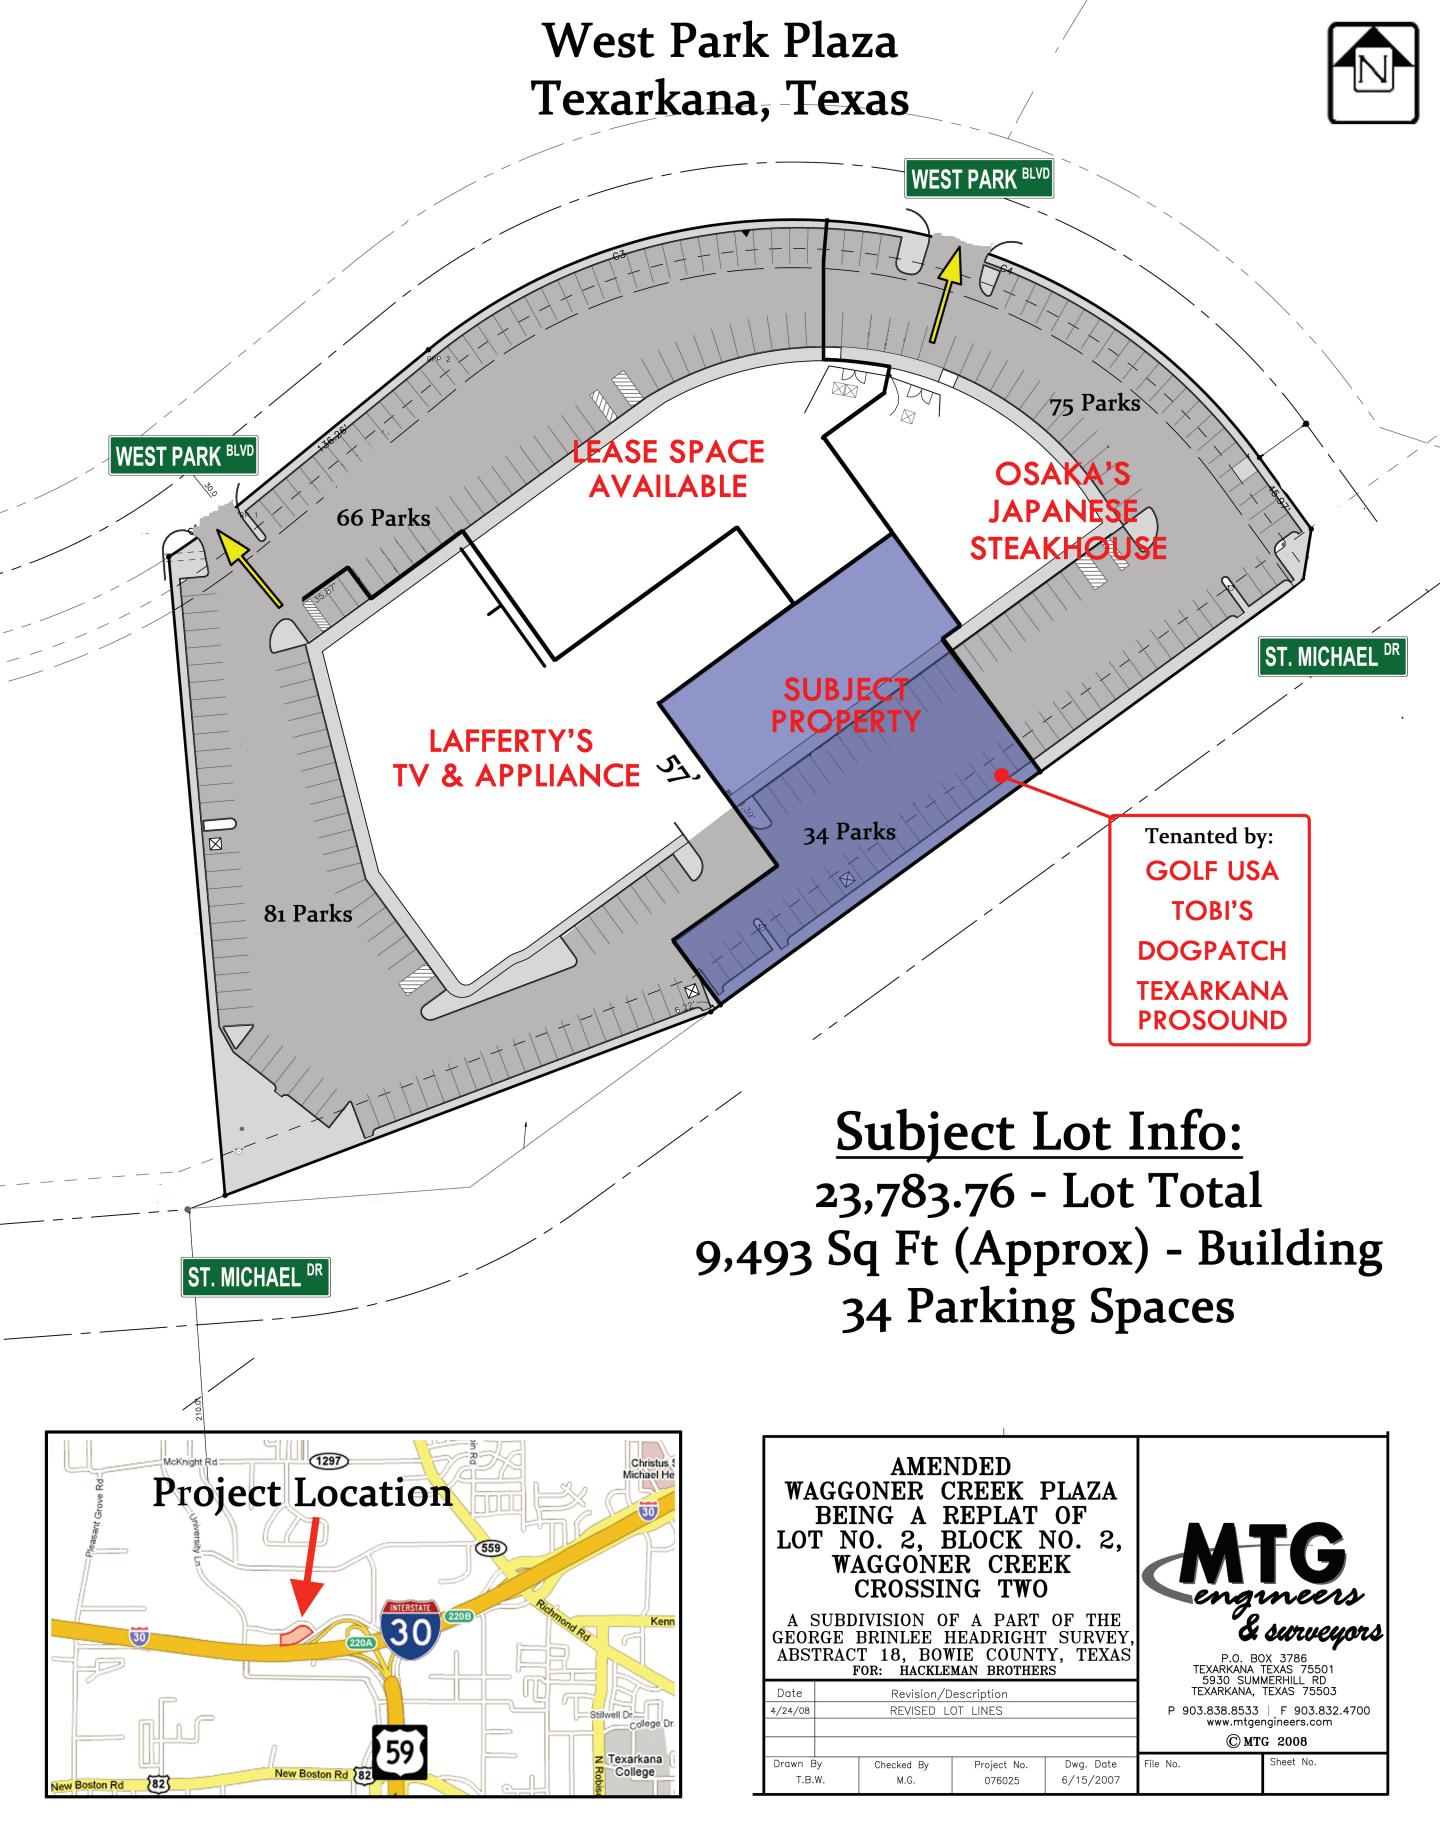

## **Details**

Excellent Interstate 30 visibility, strategically located just east of the University Avenue interchange.

Approximately 8,585 SF 100% leased

Traffic count of 82,445 (I-30, per TxDOT)

Tenanted by Golf USA, Tobi's, Dogpatch, and

Texarkana ProSound

Anchored by Lafferty's, 9 Round Kickboxing Gym, and Osaka's Japanese restaurant.

Abuts +/- 800,000 SF of new retail in Richmond

Ranch and Texarkana Pavilion Power Centers

NOI: \$126,400.00 9% CAP rate \$1,399,000.00