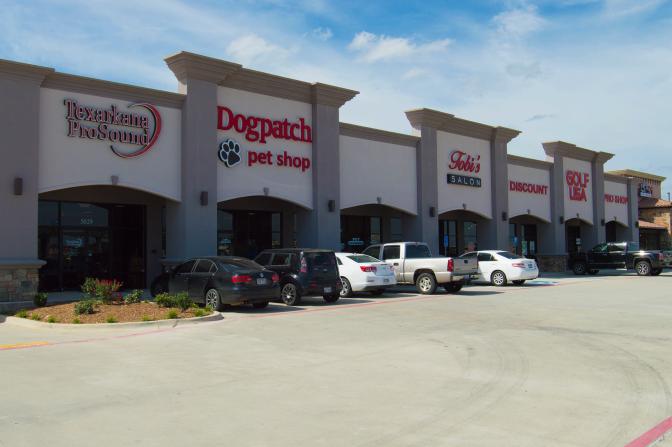

## **Details**

Excellent Interstate 30 visibility, strategically located just east of the University Avenue interchange.

Approximately 8,585 SF 100% leased

Traffic count of 82,445 (I-30, per TxDOT)

Tenanted by Golf USA, Tobi's, Dogpatch, and

Texarkana ProSound

Anchored by Lafferty's, 9 Round Kickboxing Gym, and Osaka's Japanese restaurant.

Abuts +/- 800,000 SF of new retail in Richmond

Ranch and Texarkana Pavilion Power Centers

NOI: \$126,400.00 9% CAP rate \$1,399,000.00

#### Net-lease Tenants