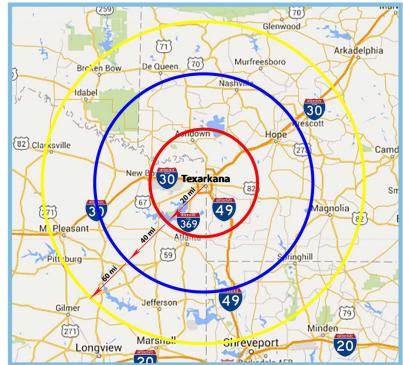

## **Demographics**

|                            | <u>20 mi</u> | <u>40 mi</u> | <u>60 mi</u> |
|----------------------------|--------------|--------------|--------------|
| Est. Population            | 134,239      | 225,389      | 429,792      |
| Avg. HH Income             | \$54,860     | \$52,490     | \$52,913     |
| <b>Total Housing Units</b> | 59,054       | 101,519      | 196,116      |
| Median Home Value (O/O)    | \$100,959    | \$90,458     | \$89,700     |