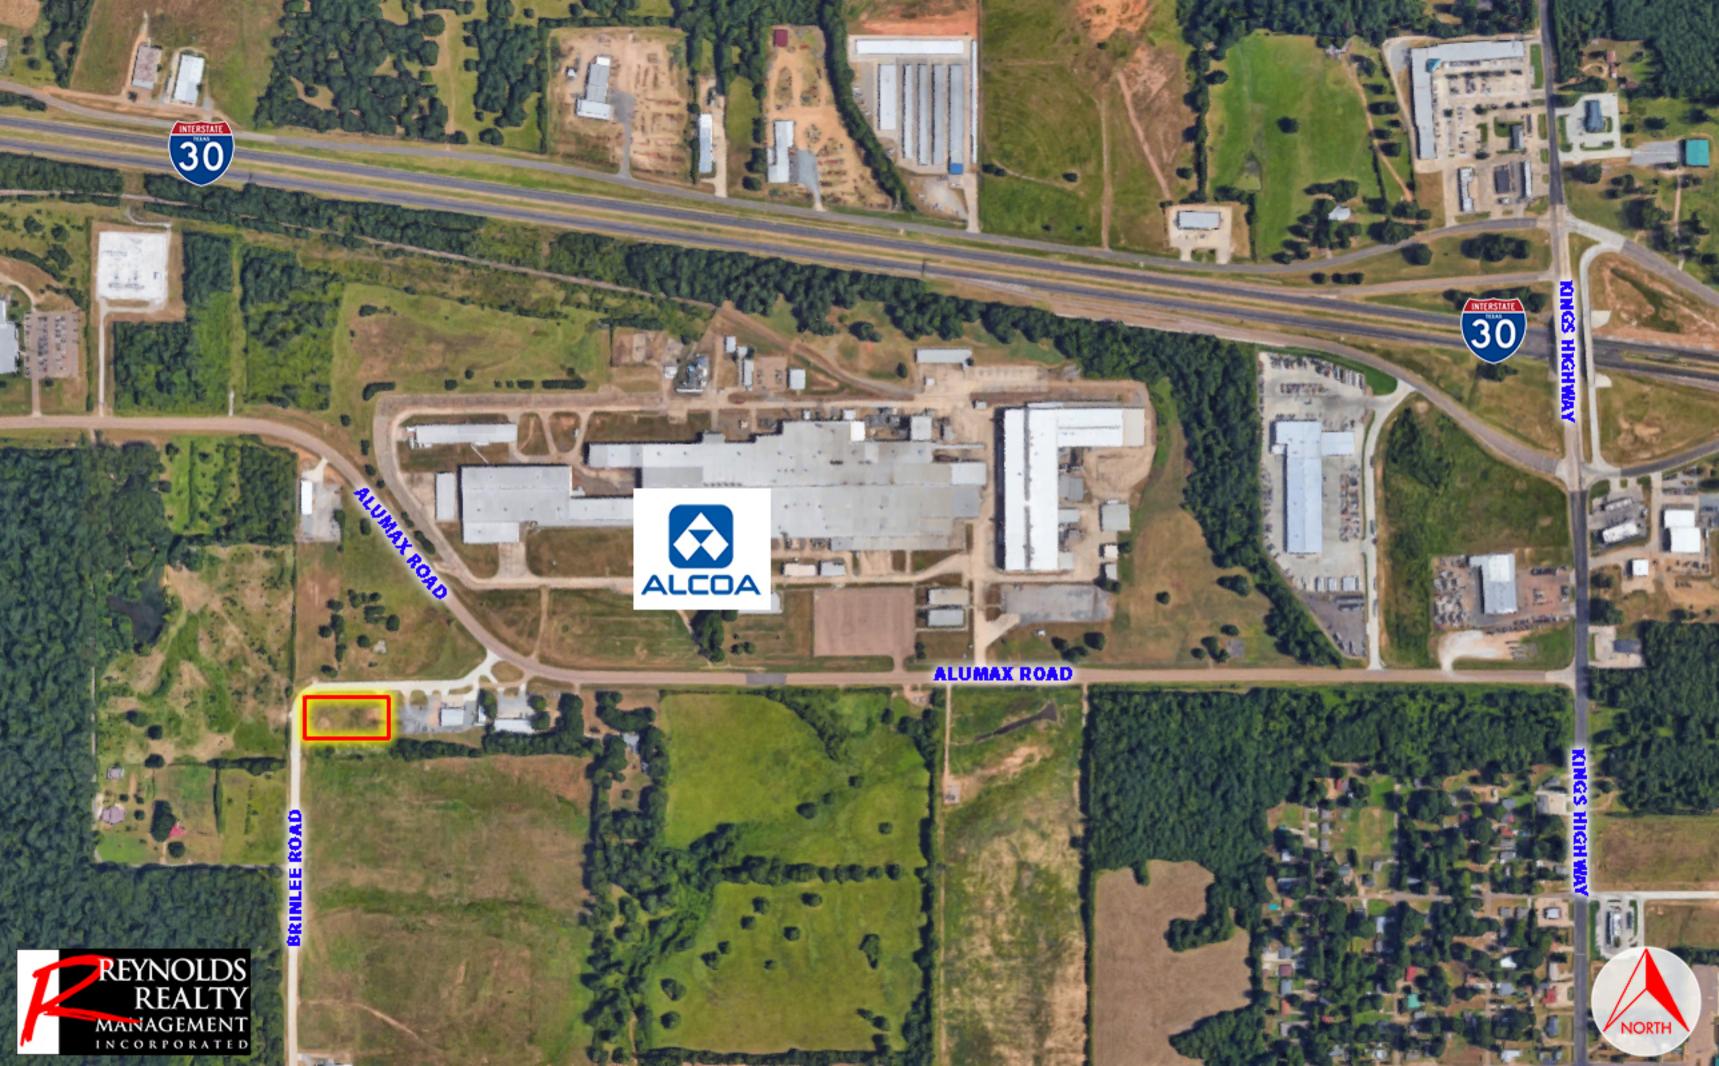

### **Details**

Approximately 1.488 acres of raw land available at the Alumax Road entrance to the Nash Business Park

Owner will build-to-suit for a credit worthy tenant

Easy access to/from Interstate-30 to the north, and Highway 82 to the south.

Neighbored by Aloha Aire and Alcoa Mill Products

\$26,000.00

Richard Reynolds - RichardHReynoldsJr@gmail.com Skylar Rogers - BlakeSkylarRogers@gmail.com

### **Traffic Counts**

Interstate 30 47,056 VPD (TxDOT)

**Kings Highway** 11,949 VPD (TxDOT)

Richard Reynolds - RichardHReynoldsJr@gmail.com Skylar Rogers - BlakeSkylarRogers@gmail.com