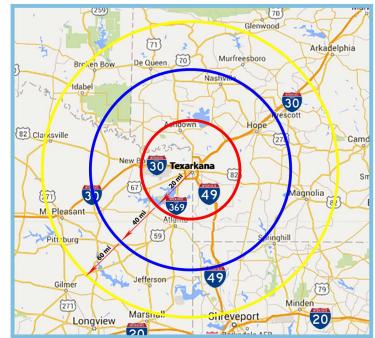

# **Demographics**

|                            | <u>20 mi</u> | <u>40 mi</u> | <u>60 mi</u> |
|----------------------------|--------------|--------------|--------------|
| Est. Population            | 134,239      | 225,389      | 429,792      |
| Avg. HH Income             | \$54,860     | \$52,490     | \$52,913     |
| <b>Total Housing Units</b> | 59,054       | 101,519      | 196,116      |
| Median Home Value (O/O)    | \$100,959    | \$90,458     | \$89,700     |
|                            |              |              |              |

### **Traffic Counts**

Interstate 30 47,056 VPD (TxDOT)

**Kings Highway** 11,949 VPD (TxDOT)

Richard Reynolds - RichardHReynoldsJr@gmail.com Skylar Rogers - BlakeSkylarRogers@gmail.com