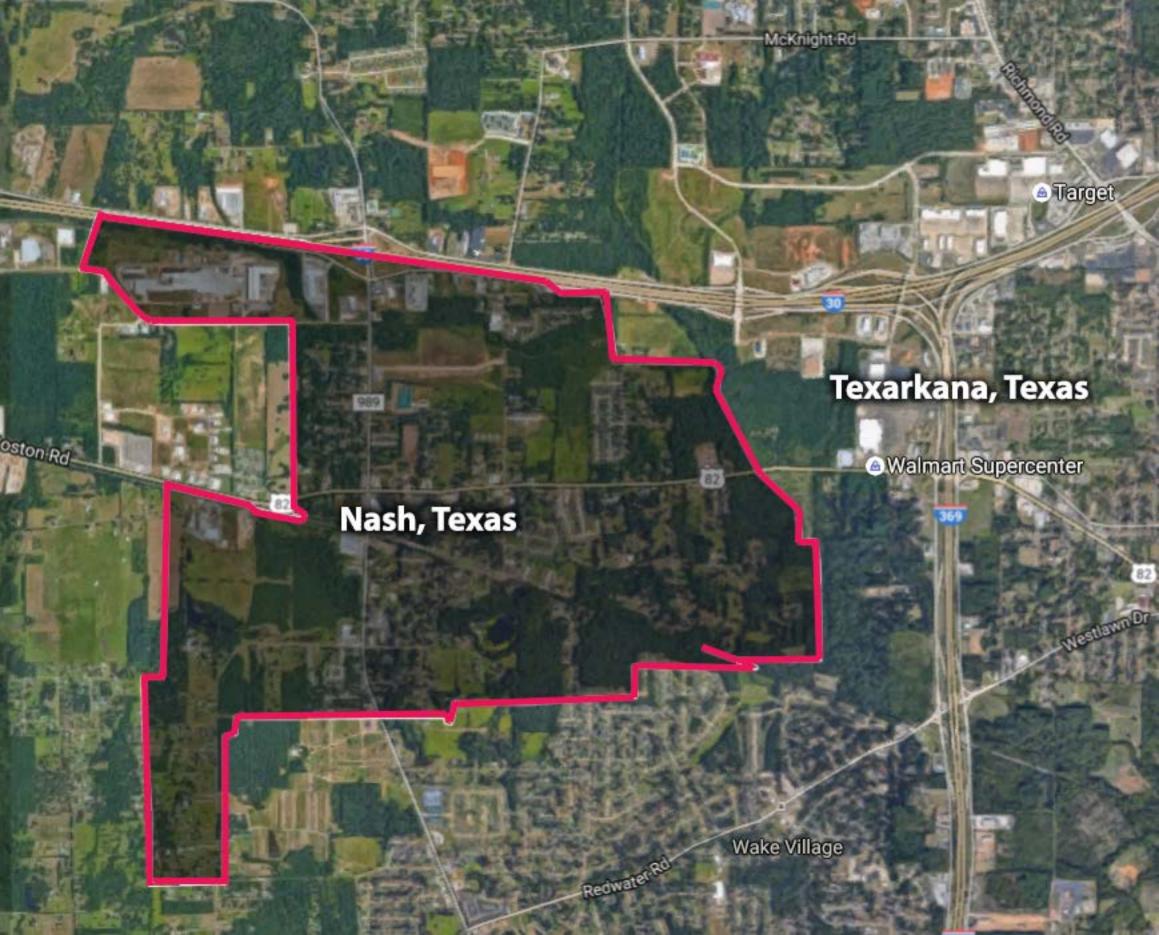

### **Details**

Approximately 1.488 acres of raw land available at the Alumax Road entrance to the Nash Business Park

Owner will build-to-suit for a credit worthy tenant

Easy access to/from Interstate-30 to the north, and Highway 82 to the south.

Neighbored by Aloha Aire and Alcoa Mill Products

\$26,000.00

Richard Reynolds - RichardHReynoldsJr@gmail.com Skylar Rogers - BlakeSkylarRogers@gmail.com