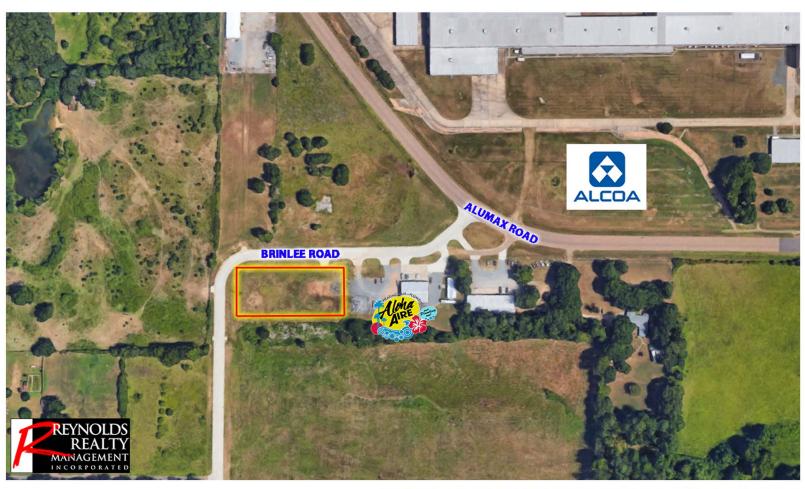

#### Nash Business Park Land

Brinlee Road @ Allumax Road. Nash, Texas

### **Details**

Approximately 1.488 acres of raw land available at the Alumax Road entrance to the Nash Business Park

Owner will build-to-suit for a credit worthy tenant

Easy access to/from Interstate-30 to the north, and Highway 82 to the south.

Neighbored by Aloha Aire and Alcoa Mill Products

\$26,000.00

Richard Reynolds - RichardHReynoldsJr@gmail.com Skylar Rogers - BlakeSkylarRogers@gmail.com