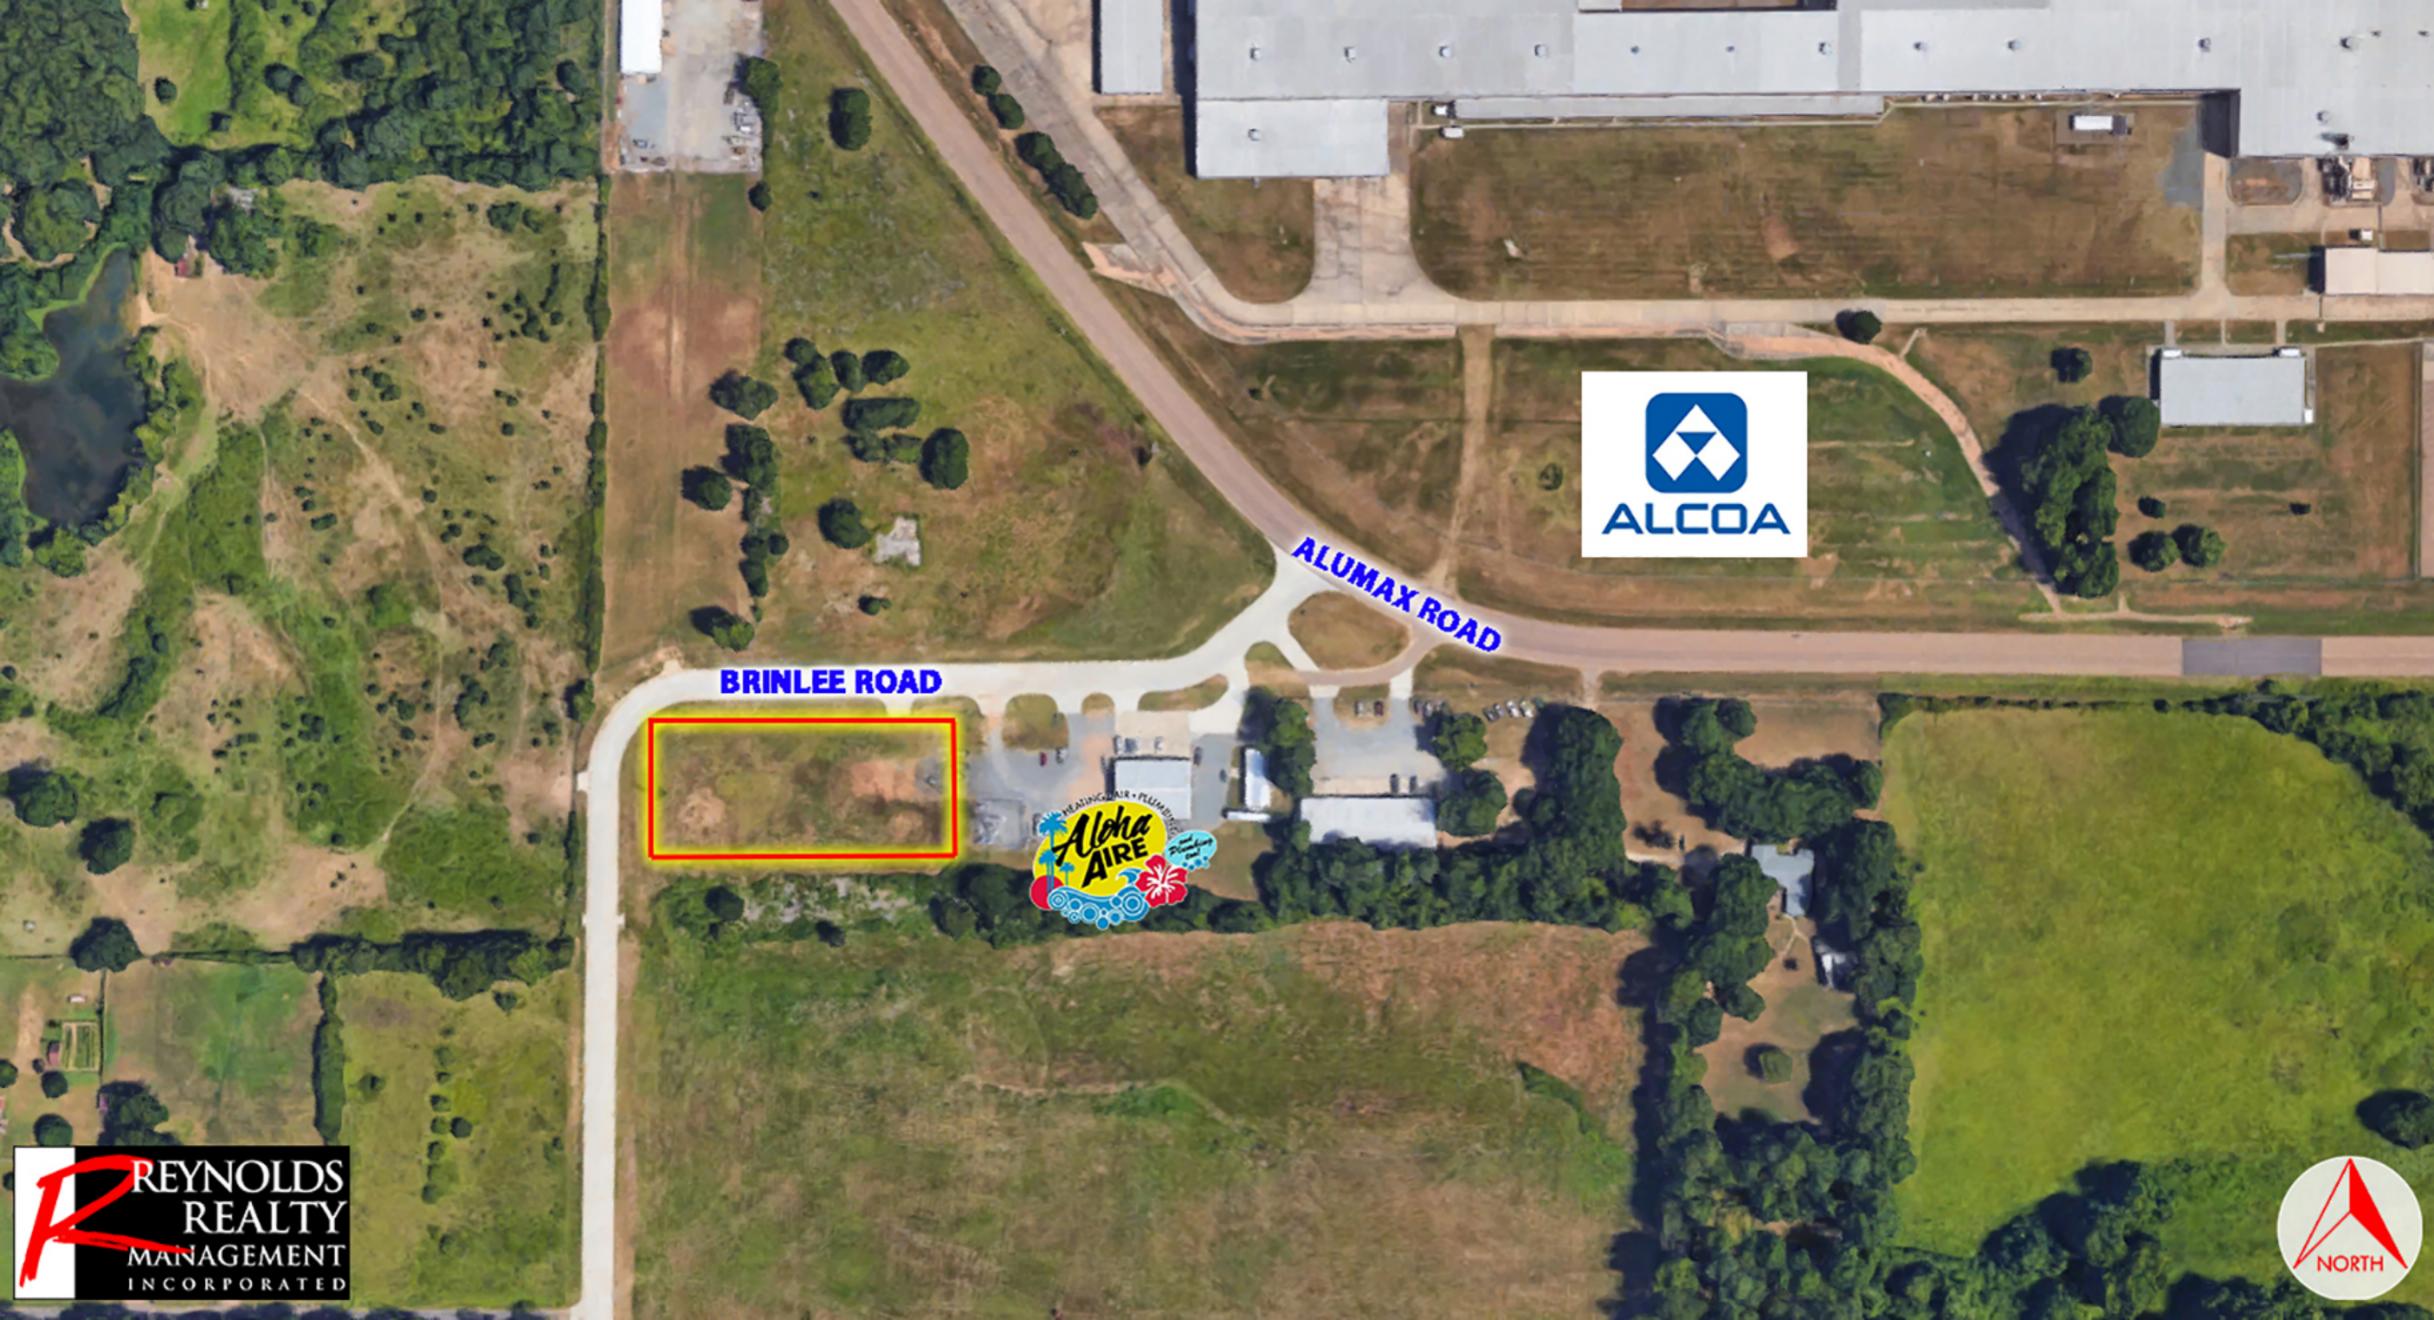

#### Nash Business Park Land

Brinlee Road @ Allumax Road. Nash, Texas

### **Details**

Approximately 1.488 acres of raw land available at the Alumax Road entrance to the Nash Business Park

Owner will build-to-suit for a credit worthy tenant

Easy access to/from Interstate-30 to the north, and Highway 82 to the south.

Neighbored by Aloha Aire and Alcoa Mill Products

\$26,000.00

Richard Reynolds - RichardHReynoldsJr@gmail.com Skylar Rogers - BlakeSkylarRogers@gmail.com