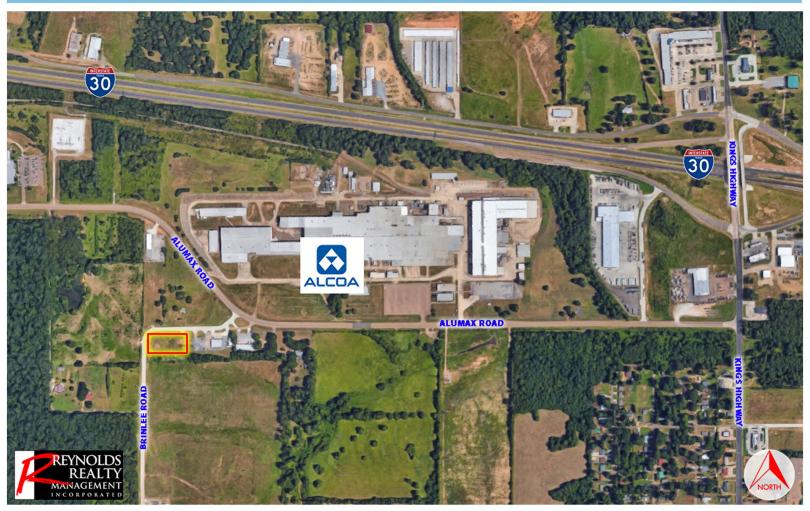

### **Details**

Approximately 1.488 acres of raw land available at the Alumax Road entrance to the Nash Business Park

Owner will build-to-suit for a credit worthy tenant

Easy access to/from Interstate-30 to the north, and Highway 82 to the south.

Neighbored by Aloha Aire and Alcoa Mill Products

\$26,000.00

Richard Reynolds - RichardHReynoldsJr@gmail.com Skylar Rogers - BlakeSkylarRogers@gmail.com