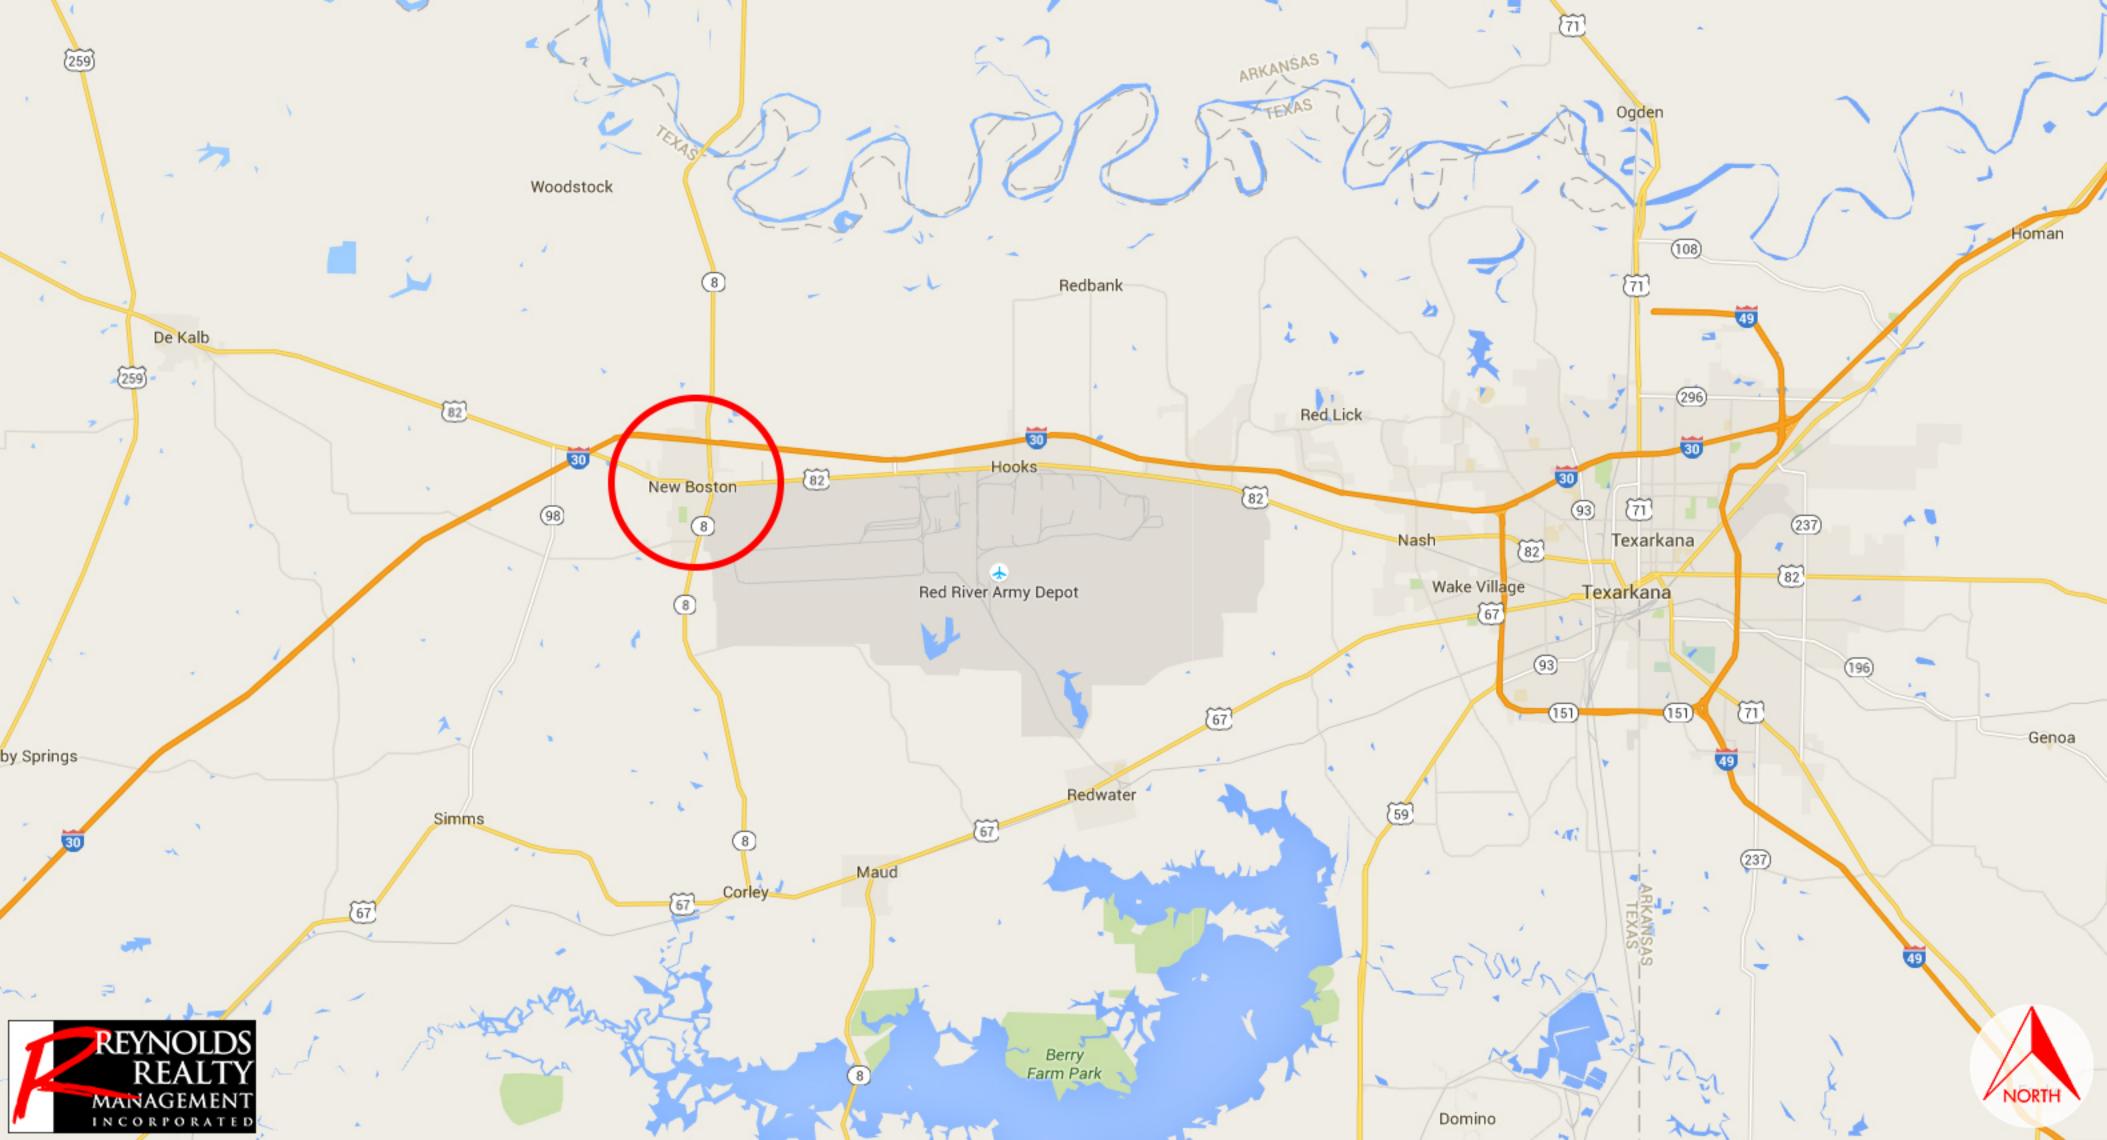

### **Details**

Approximately 1.488 acres of raw land available at the Alumax Road entrance to the Nash Business Park

Owner will build-to-suit for a credit worthy tenant

Easy access to/from Interstate-30 to the north, and Highway 82 to the south.

Neighbored by Aloha Aire and Alcoa Mill Products

\$26,000.00

Richard Reynolds - RichardHReynoldsJr@gmail.com Skylar Rogers - BlakeSkylarRogers@gmail.com