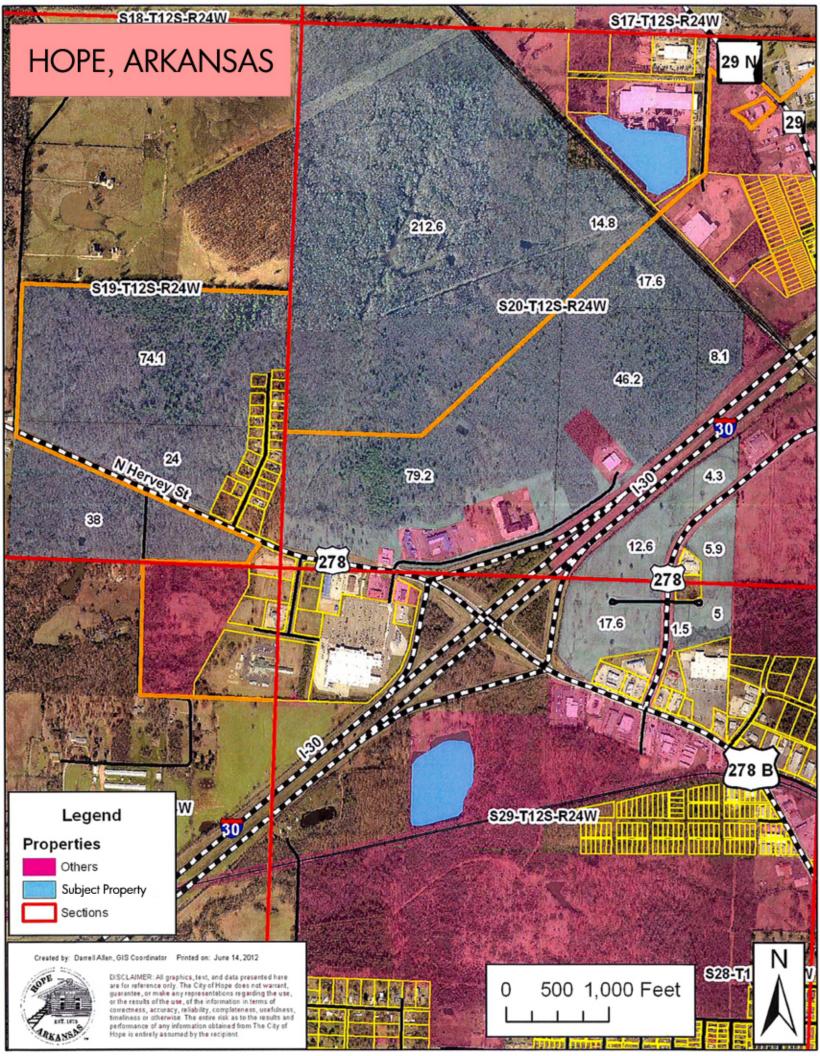

## Project Scope

Approximately 561.5 acres north and south of Interstate-30 along Highway 278's strong retail corridor in Hope, Arkansas.

Hope, Arkansas is a thriving and growing community with diversified industry, Univerity of Arkansas Community College Hope and a robust Interstate 30 presence, approximately 20 miles east of Texarkana, Arkansas