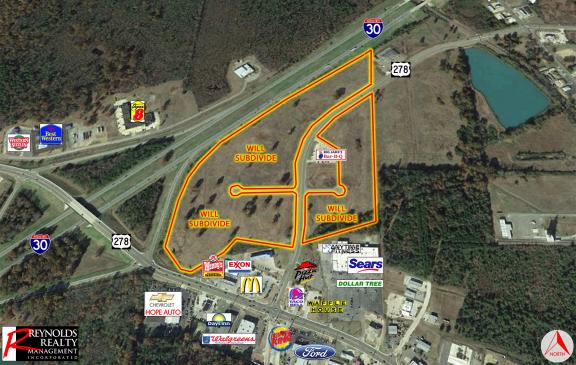

Several outparcels available east of Highway 278 facing Walmart Supercenter Bulk land pricing available upon request.

Richard Reynolds - RichardHReynoldsJr@gmail.com Skylar Rogers - BlakeSkylarRogers@gmail.com