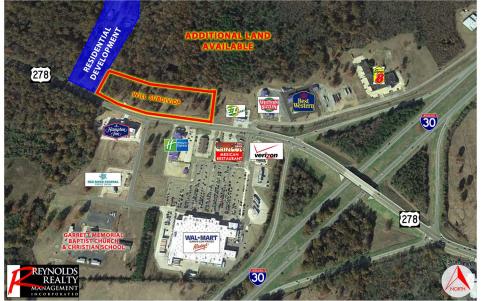

A master-planned development anchored by Walmart Supercenter and abutted by multiple hotels, various car dealerships, Sears, Dollar Tree, Walgreen's, and restaurants such as McDonald's, Burger King, Taco Bell, Wendy's, Pizza Hut, Waffle House, etc.

Several outparcels available east of Highway 278 facing Walmart Supercenter Bulk land pricing available upon request.

Richard Reynolds - RichardHReynoldsJr@gmail.com Skylar Rogers - BlakeSkylarRogers@gmail.com