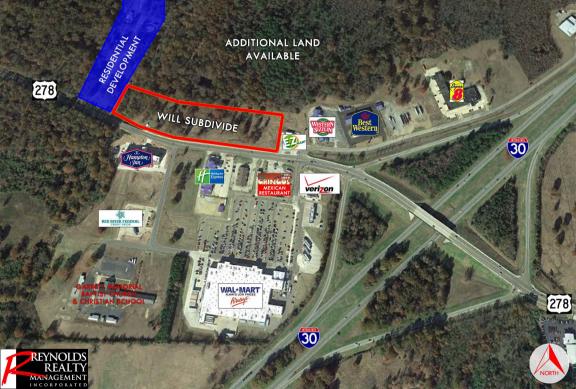

Several outparcels available east of Highway 278 facing Walmart Supercenter Bulk land pricing available upon request.

Richard Reynolds - RichardHReynoldsJr@gmail.com Skylar Rogers - BlakeSkylarRogers@gmail.com