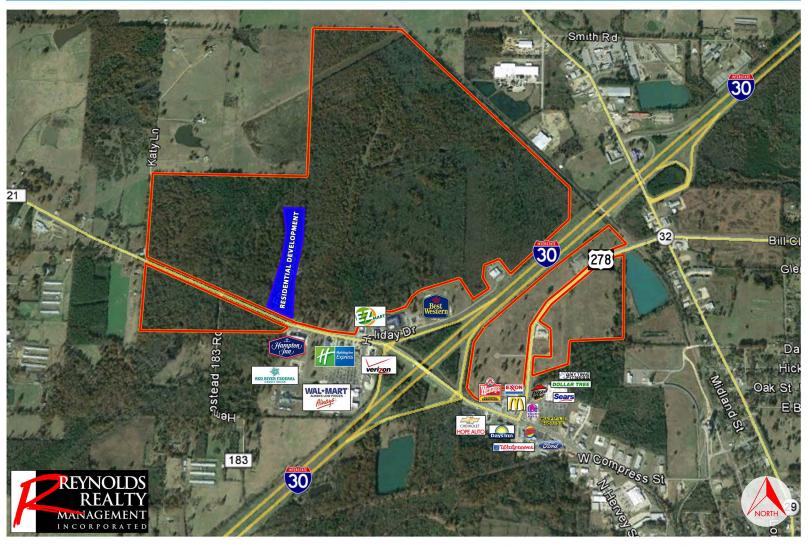

## Project Scope

Approximately 561.5 acres north and south of Interstate-30 along Highway 278's strong retail corridor in Hope, Arkansas.

Hope, Arkansas is a thriving and growing community with diversified industry, Univerity of Arkansas Community College Hope and a robust Interstate 30 presence, approximately 20 miles east of Texarkana, Arkansas

A master-planned development anchored by Walmart Supercenter and abutted by multiple hotels, various car dealerships, Sears, Dollar Tree, Walgreen's, and restaurants such as McDonald's, Burger King, Taco Bell, Wendy's, Pizza Hut, Waffle House, etc.

Several outparcels available east of Highway 278 facing Walmart Supercenter Bulk land pricing available upon request.

Richard Reynolds - RichardHReynoldsJr@gmail.com Skylar Rogers - BlakeSkylarRogers@gmail.com