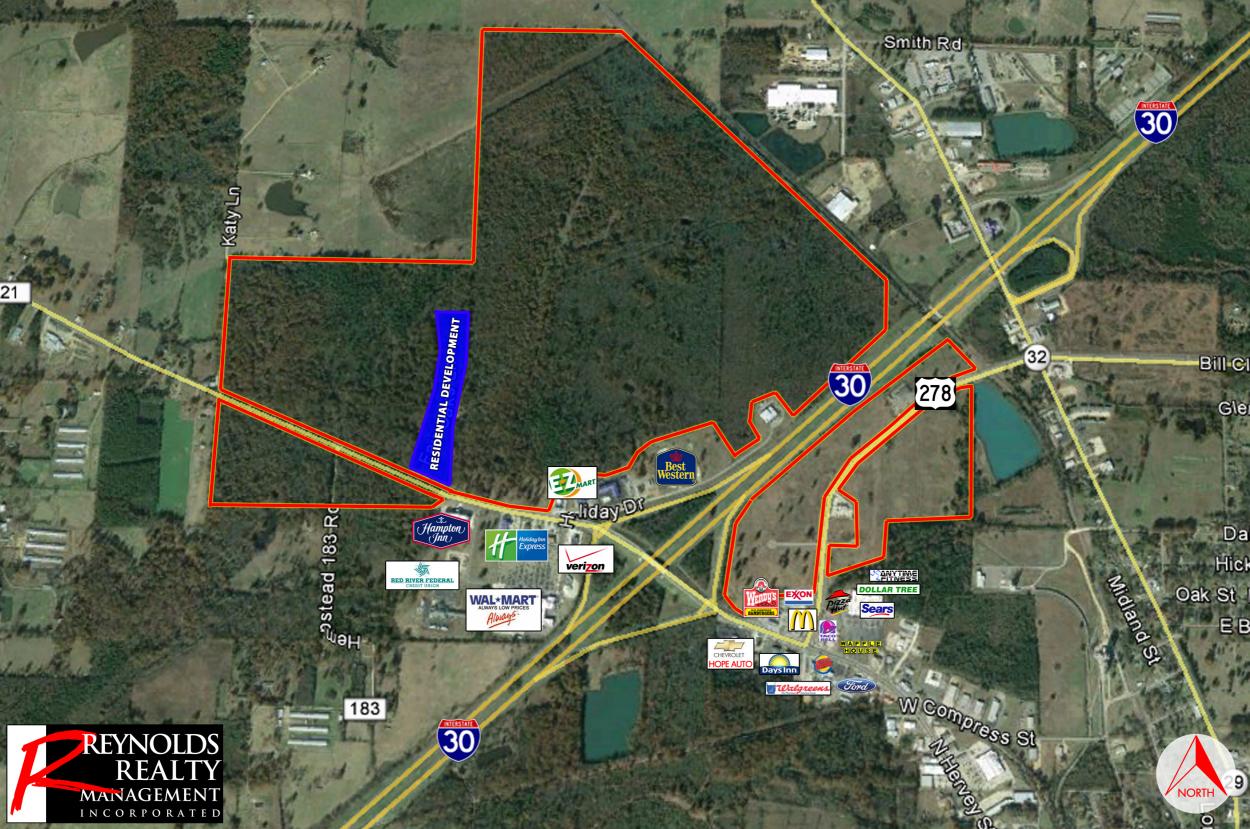

## Project Scope

Approximately 561.5 acres north and south of Interstate-30 along Highway 278's strong retail corridor in Hope, Arkansas.

Hope, Arkansas is a thriving and growing community with diversified industry, Univerity of Arkansas Community College Hope and a robust Interstate 30 presence, approximately 20 miles east of Texarkana, Arkansas

A master-planned development anchored by Walmart Supercenter and abutted by multiple hotels, various car dealerships, Sears, Dollar Tree, Walgreen's, and restaurants such as McDonald's, Burger King, Taco Bell, Wendy's, Pizza Hut, Waffle House, etc.

Several outparcels available east of Highway 278 facing Walmart Supercenter Bulk land pricing available upon request.

Richard Reynolds - RichardHReynoldsJr@gmail.com Skylar Rogers - BlakeSkylarRogers@gmail.com