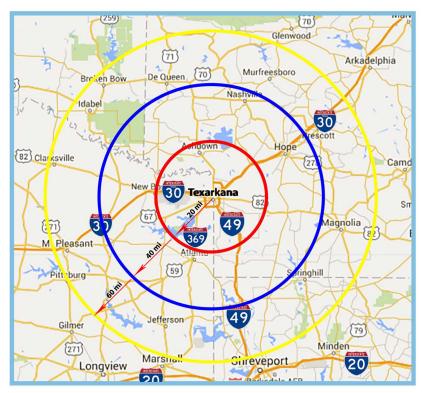

#### Demographics

|                       | <u>20 mi</u> | <u>40 mi</u> | <u>60 mi</u> |
|-----------------------|--------------|--------------|--------------|
| Est. Population       | 134,239      | 225,389      | 429,792      |
| Avg. HH Income        | \$54,860     | \$52,490     | \$52,913     |
| Total Housing Units   | 59,054       | 101,519      | 196,116      |
| Med. Home Value (O/O) | \$100,959    | \$90,458     | \$89,700     |
| Traffic Counts        |              |              |              |