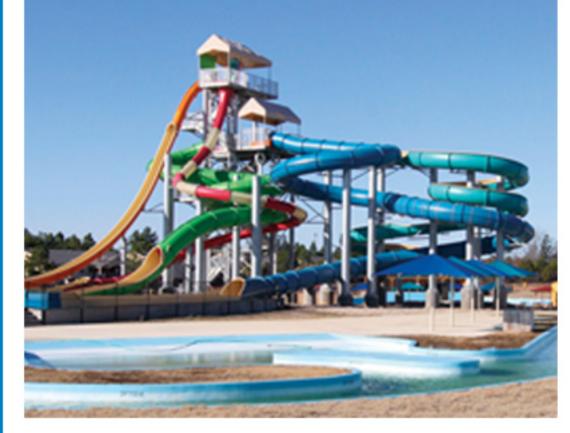

## Details

Located at the entrance of Holiday Springs Water Park, a 4,000 person capacity seasonal water park.

Approximately <u>+</u> 1.797 Acres

Great location! Highest I-30 traffic count of Arkansas side!