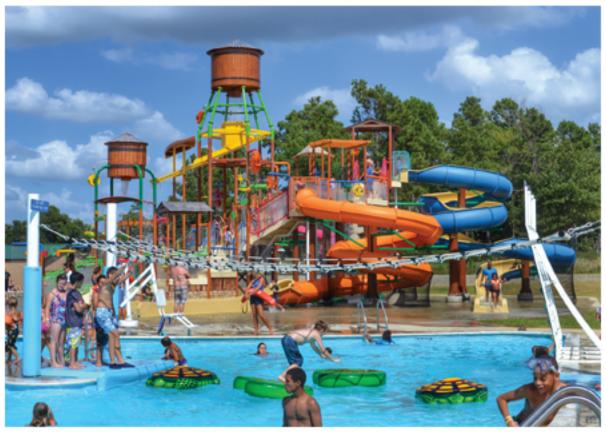

## Details

Located at the entrance of Holiday Springs Water Park, a 4,000 person capacity seasonal water park.

Approximately <u>+</u> 1.797 Acres

Great location! Highest I-30 traffic count of Arkansas side!