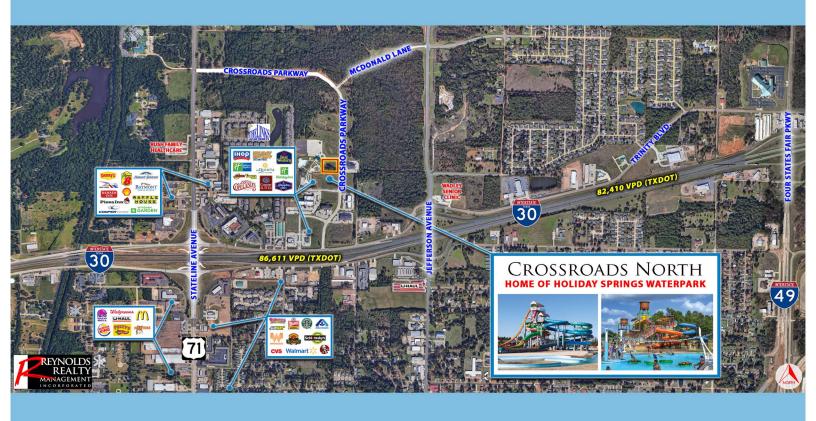

86,611 Vehicles Per Day (TXDOT)

13,482 Vehicles Per Day (TXDOT)

## Details

Located at the entrance of Holiday Springs Water Park, a 4,000 person capacity seasonal water park.

Approximately <u>+</u> 1.797 Acres

Great location! Highest I-30 traffic count of Arkansas side!

Approximately \$60M in private investment including a Holiday Inn Express, Best Western, Holiday Inn & Convention Center, Copeland's New Orleans Restaurant, Johnny Tamale's

\$6.50 PSF

Richard Reynolds - RichardHReynoldsJr@gmail.com Skylar Rogers - BlakeSkylarRogers@gmail.com

# CROSSROADS NORTH Home of holiday springs waterpark

**UR STATES FAIR PKV** 

2