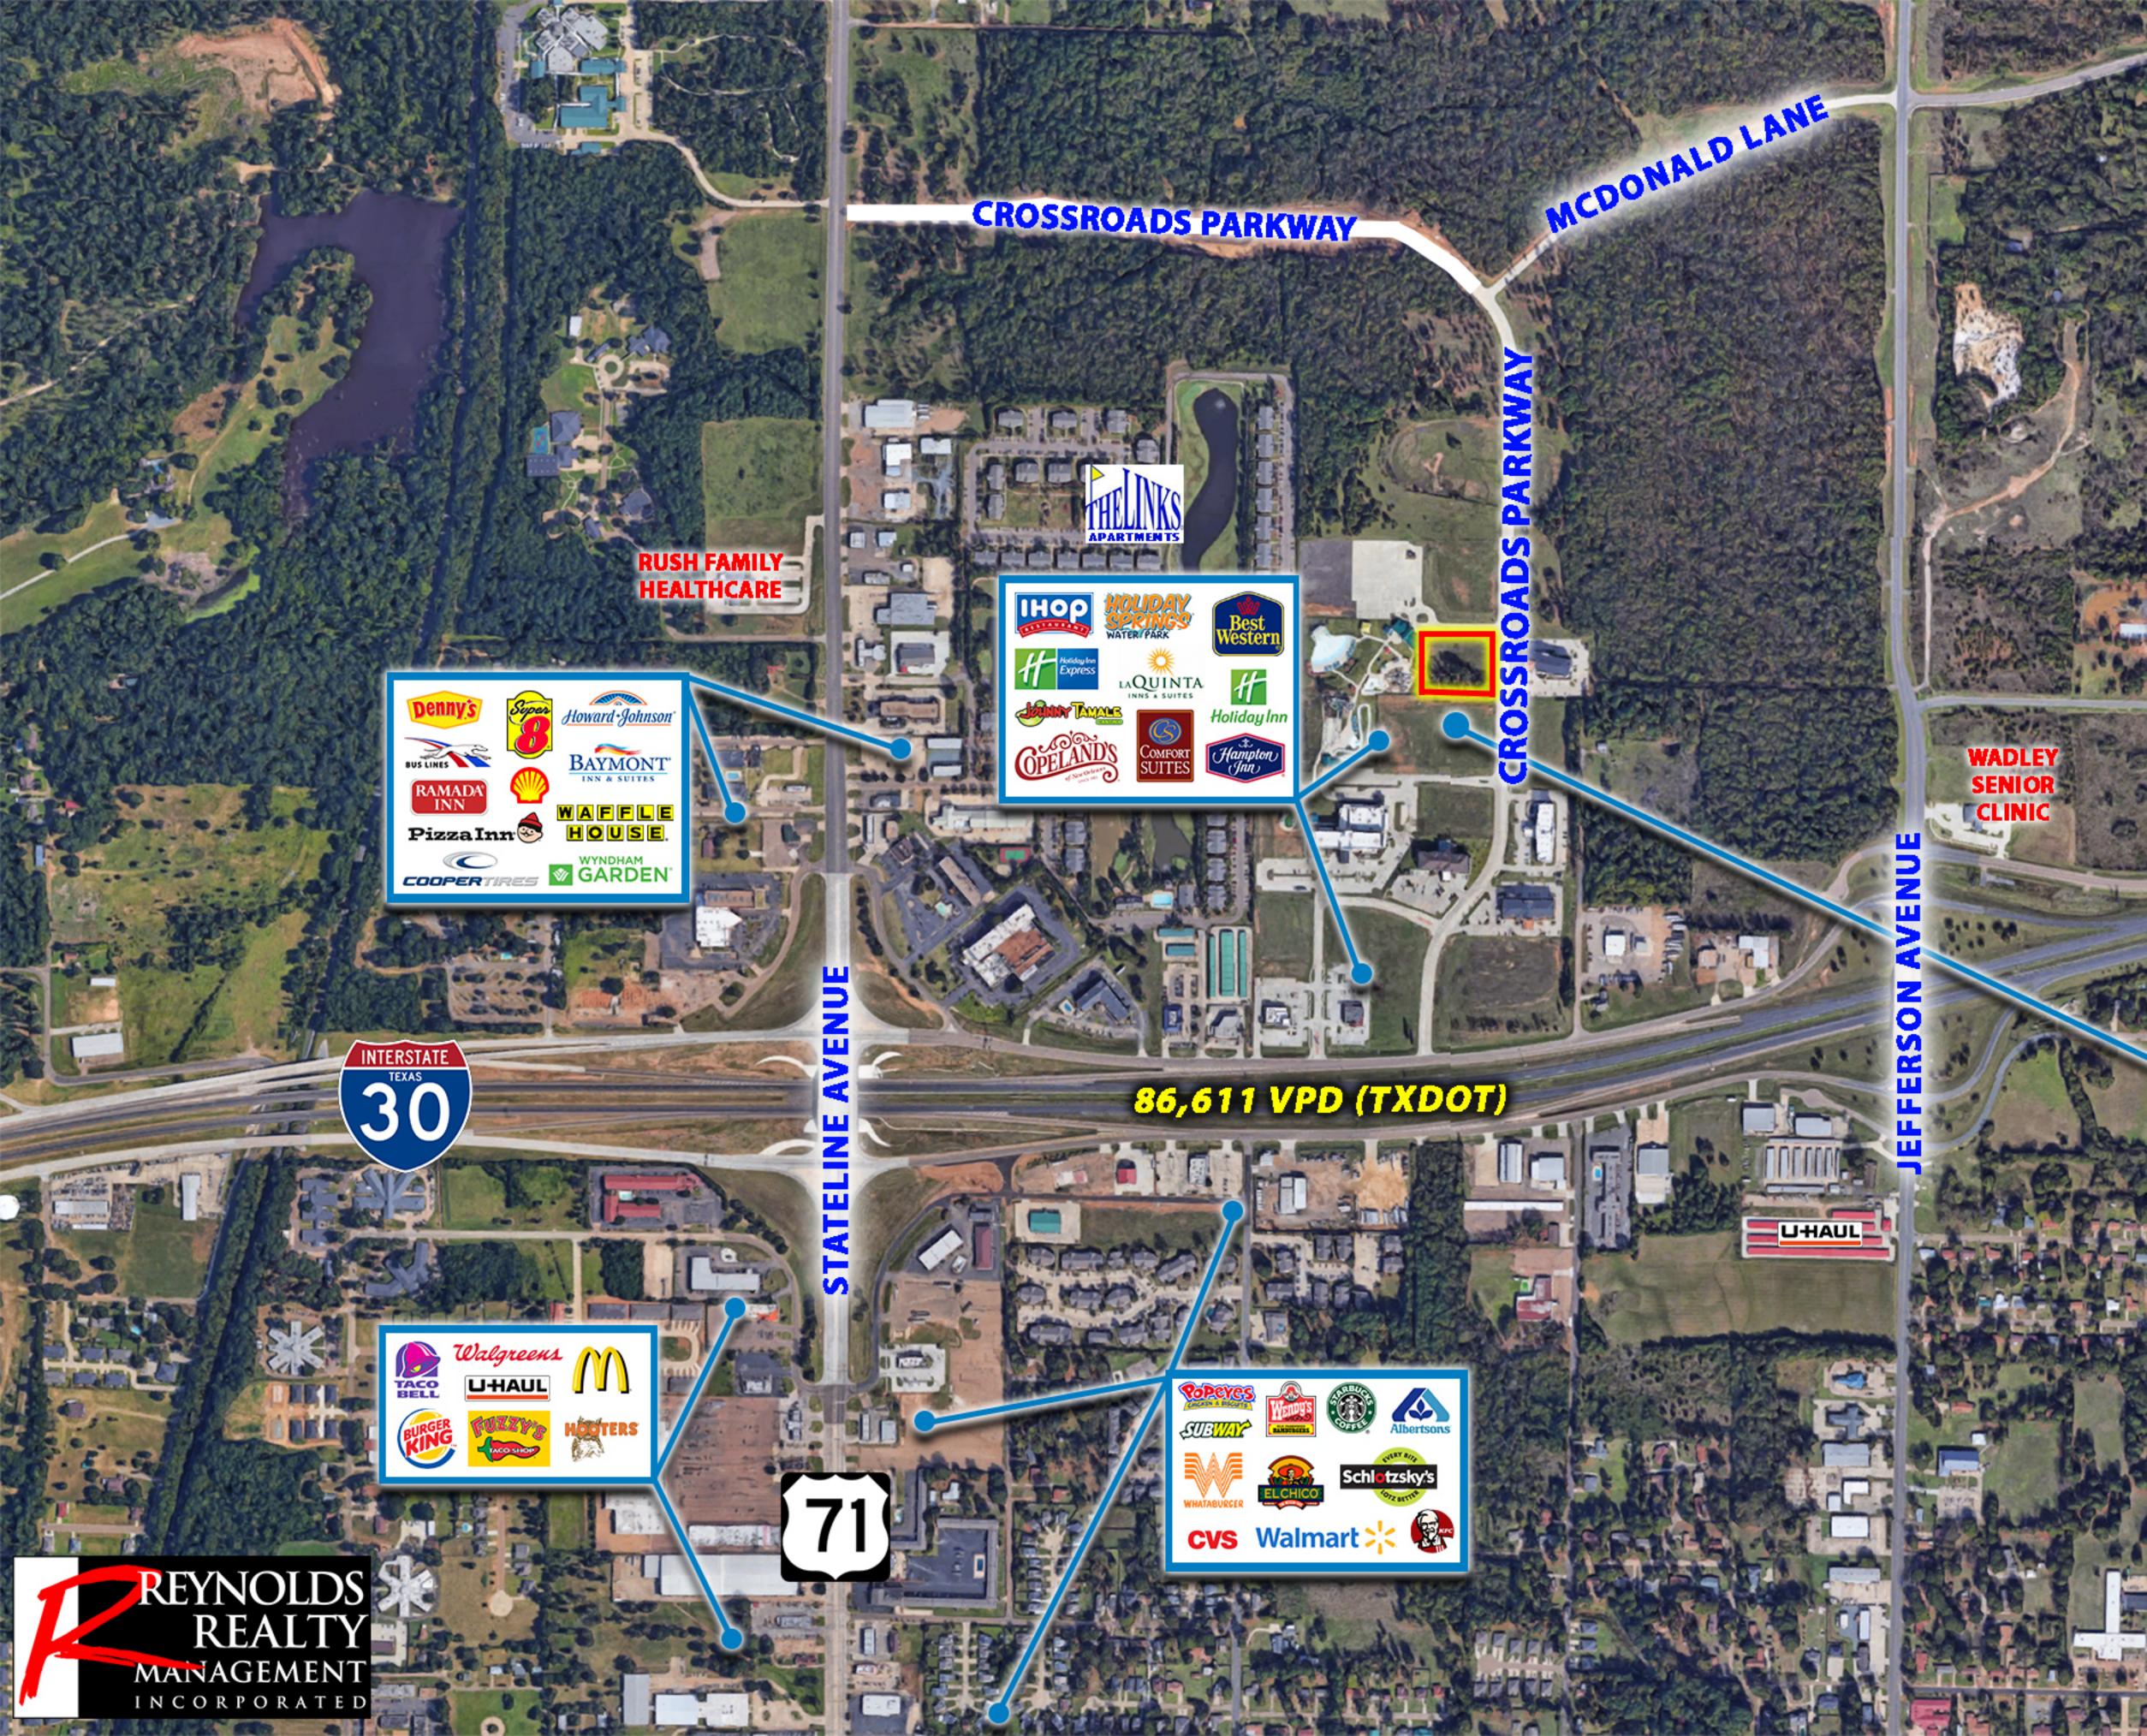

# Holiday Springs Water Park Outlot

Crossroads Parkway Texarkana, Arkansas

## Details

Located at the entrance of Holiday Springs Water Park, a 4,000 person capacity seasonal water park.

Approximately <u>+</u> 1.797 Acres

Great location! Highest I-30 traffic count of Arkansas side!

Approximately \$60M in private investment including a Holiday Inn Express, Best Western, Holiday Inn & Convention Center, Copeland's New Orleans Restaurant, Johnny Tamale's

\$6.50 PSF

Richard Reynolds - RichardHReynoldsJr@gmail.com Skylar Rogers - BlakeSkylarRogers@gmail.com

86,611 Vehicles Per Day (TXDOT)

13,482 Vehicles Per Day (TXDOT)