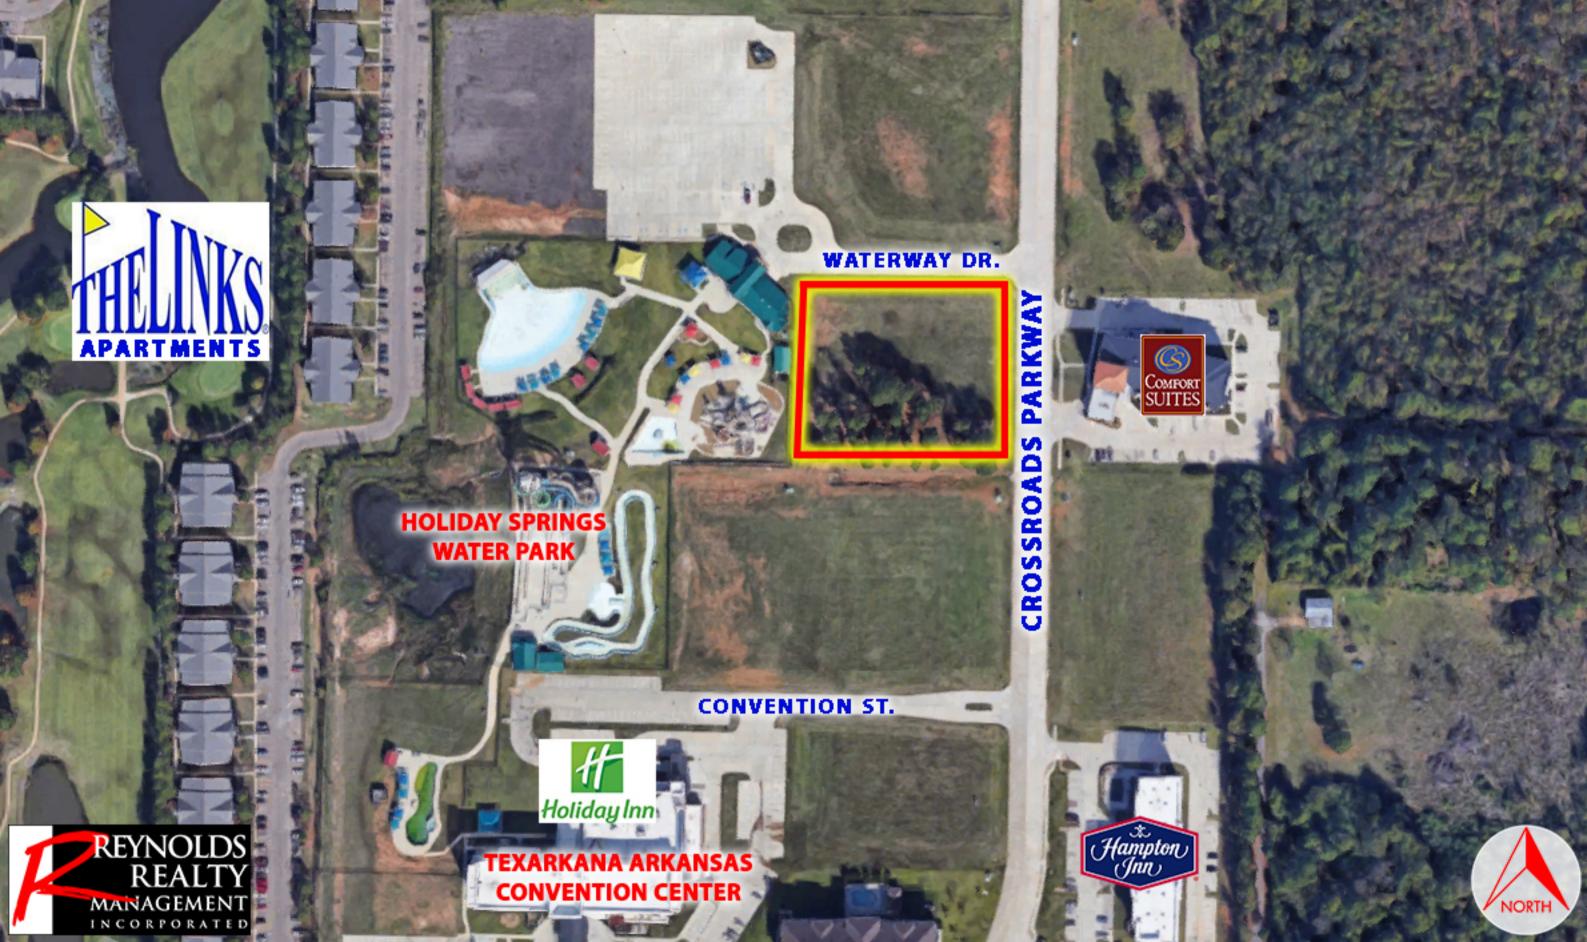

### Holiday Springs Water Park Outlot

Crossroads Parkway Texarkana, Arkansas

## Details

Located at the entrance of Holiday Springs Water Park, a 4,000 person capacity seasonal water park.

Approximately <u>+</u> 1.797 Acres

Great location! Highest I-30 traffic count of Arkansas side!

Approximately \$60M in private investment including a Holiday Inn Express, Best Western, Holiday Inn & Convention Center, Copeland's New Orleans Restaurant, Johnny Tamale's

\$6.50 PSF

Richard Reynolds - RichardHReynoldsJr@gmail.com Skylar Rogers - BlakeSkylarRogers@gmail.com