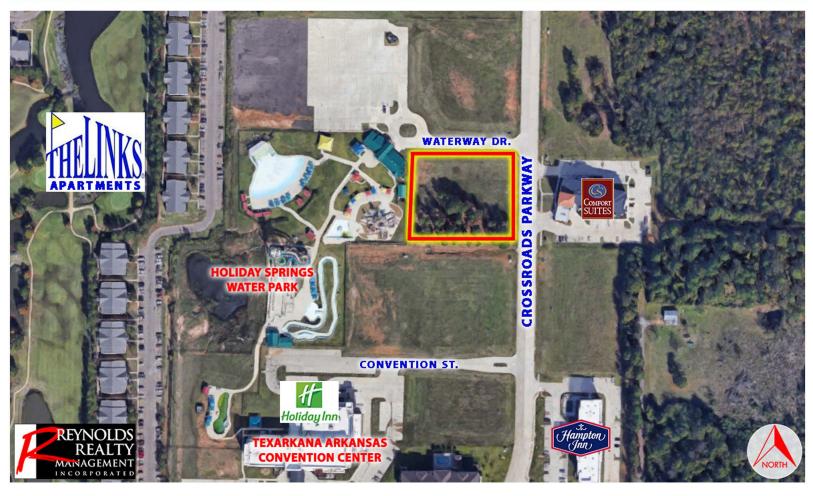

### Holiday Springs Water Park Outlot

Crossroads Parkway Texarkana, Arkansas

# Holiday Springs Water Park Outlot

Crossroads Parkway Texarkana, Arkansas

## Details

Located at the entrance of Holiday Springs Water Park, a 4,000 person capacity seasonal water park.

Approximately <u>+</u> 1.797 Acres

Great location! Highest I-30 traffic count of Arkansas side!