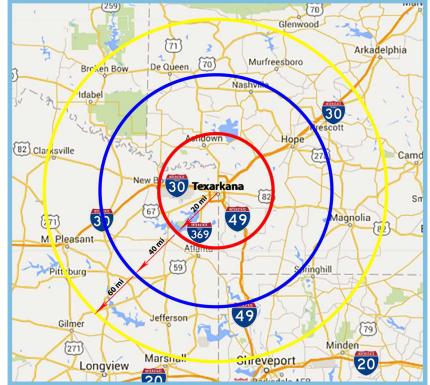

## **Demographics**

|                       | <u>20 mi</u> | <u>40 mi</u> | <u>60 mi</u> |
|-----------------------|--------------|--------------|--------------|
| Est. Population       | 134,239      | 225,389      | 429,792      |
| Avg. HH Income        | \$54,860     | \$52,490     | \$52,913     |
| Total Housing Units   | 59,054       | 101,519      | 196,116      |
| Med. Home Value (O/O) | \$100,959    | \$90,458     | \$89,700     |