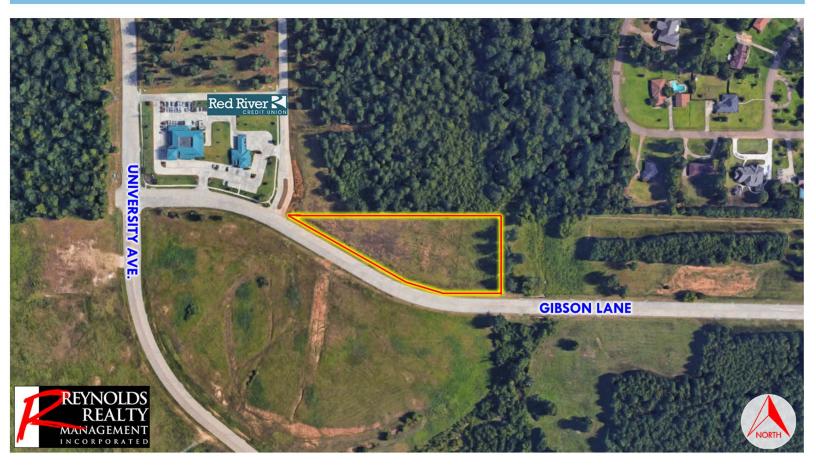

#### **Details**

High elevation at the corner of Gibson Lane and University Park, directly east of Red River Federal Credit Union's corporate headquarters.

Approximately 55 acres sold south of Gibson Lane for Wadley Regional Medical Center's new hospital campus.

**Temporary General Retail zoning** 

760' Frontage on Gibson Lane.

Directly south of Martha & Josh Morriss **Mathematics & Engineering Elementary** 

Will sell all or part.

\$9.00 psf

# Neighbored by Red River Federal Credit Union

Richard Reynolds - Richard HReynolds Jr@gmail.com Skylar Rogers - BlakeSkylarRogers@gmail.com