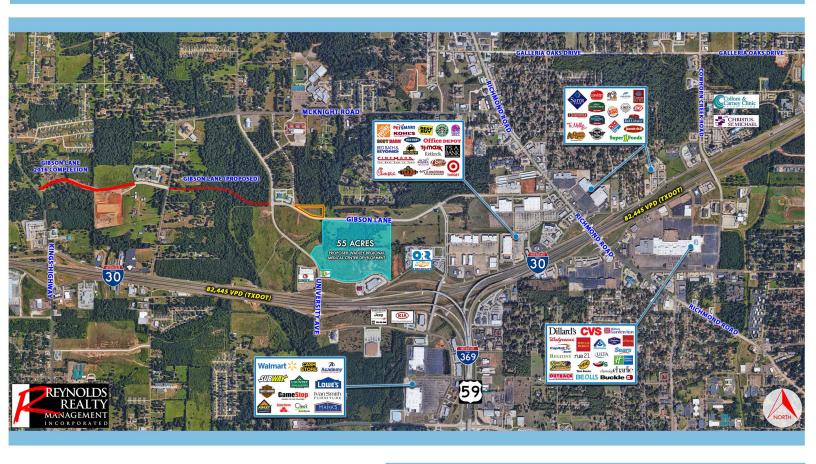

#### **Traffic Counts**

82,445 Vehicles Per Day (TXDOT)

37,340 Vehicles Per Day (TXDOT)

Richard Reynolds - Richard HReynolds Jr@gmail.com Skylar Rogers - BlakeSkylarRogers@gmail.com

#### **Details**

High elevation at the corner of Gibson Lane and University Park, directly east of Red River Federal Credit Union's corporate headquarters.

Approximately 55 acres sold south of Gibson Lane for Wadley Regional Medical Center's new hospital campus.

**Temporary General Retail zoning** 

760' Frontage on Gibson Lane.

Directly south of Martha & Josh Morriss **Mathematics & Engineering Elementary** 

Will sell all or part.

\$9.00 psf