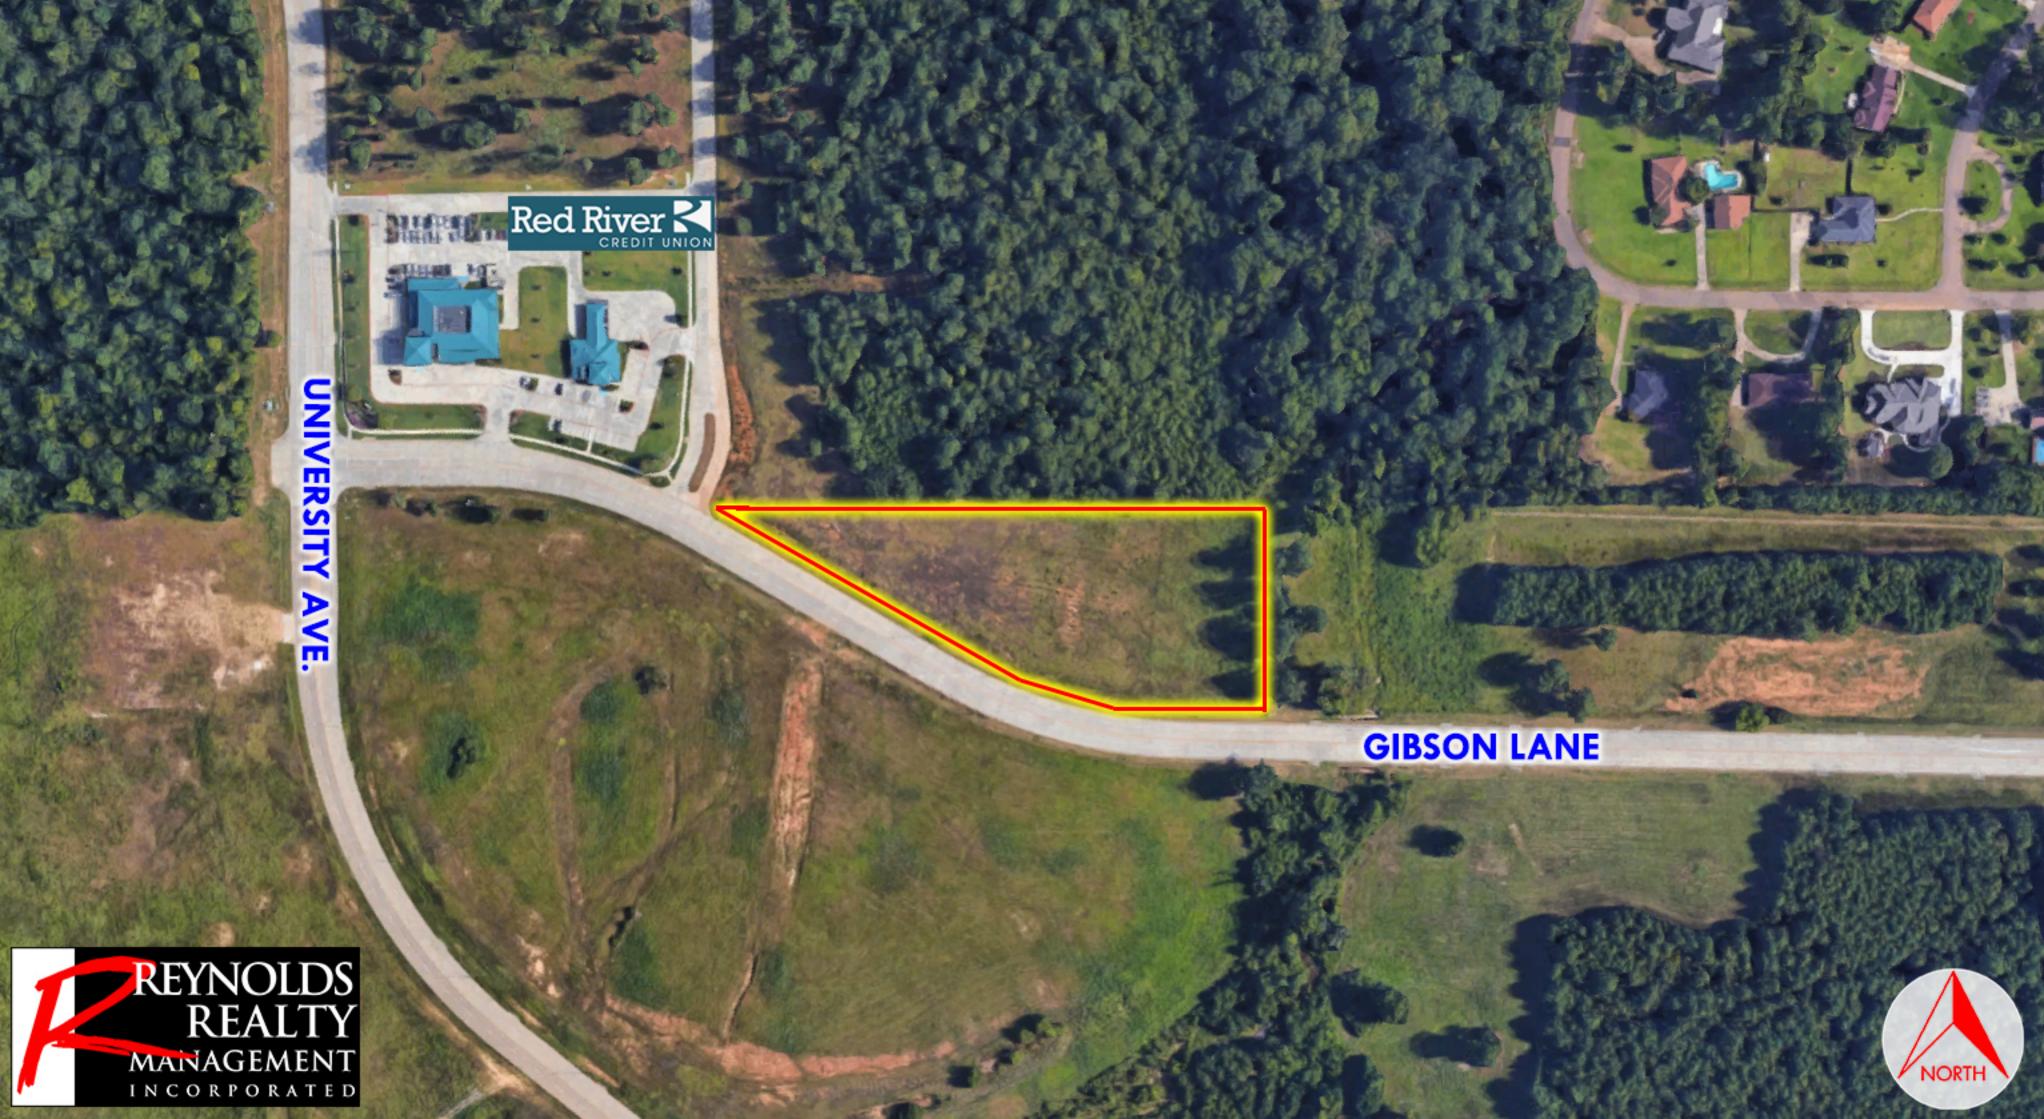

# Gibson Lane at University Park Glbson Lane at University Park Texarkana, Texas

#### **Details**

High elevation at the corner of Gibson Lane and University Park, directly east of Red River Federal Credit Union's corporate headquarters.

Approximately 55 acres sold south of Gibson Lane for Wadley Regional Medical Center's new hospital campus.

**Temporary General Retail zoning** 

760' Frontage on Gibson Lane.

Directly south of Martha & Josh Morriss **Mathematics & Engineering Elementary** 

Will sell all or part.

\$9.00 psf

# Neighbored by Red River Federal Credit Union

Richard Reynolds - Richard HReynolds Jr@gmail.com Skylar Rogers - BlakeSkylarRogers@gmail.com