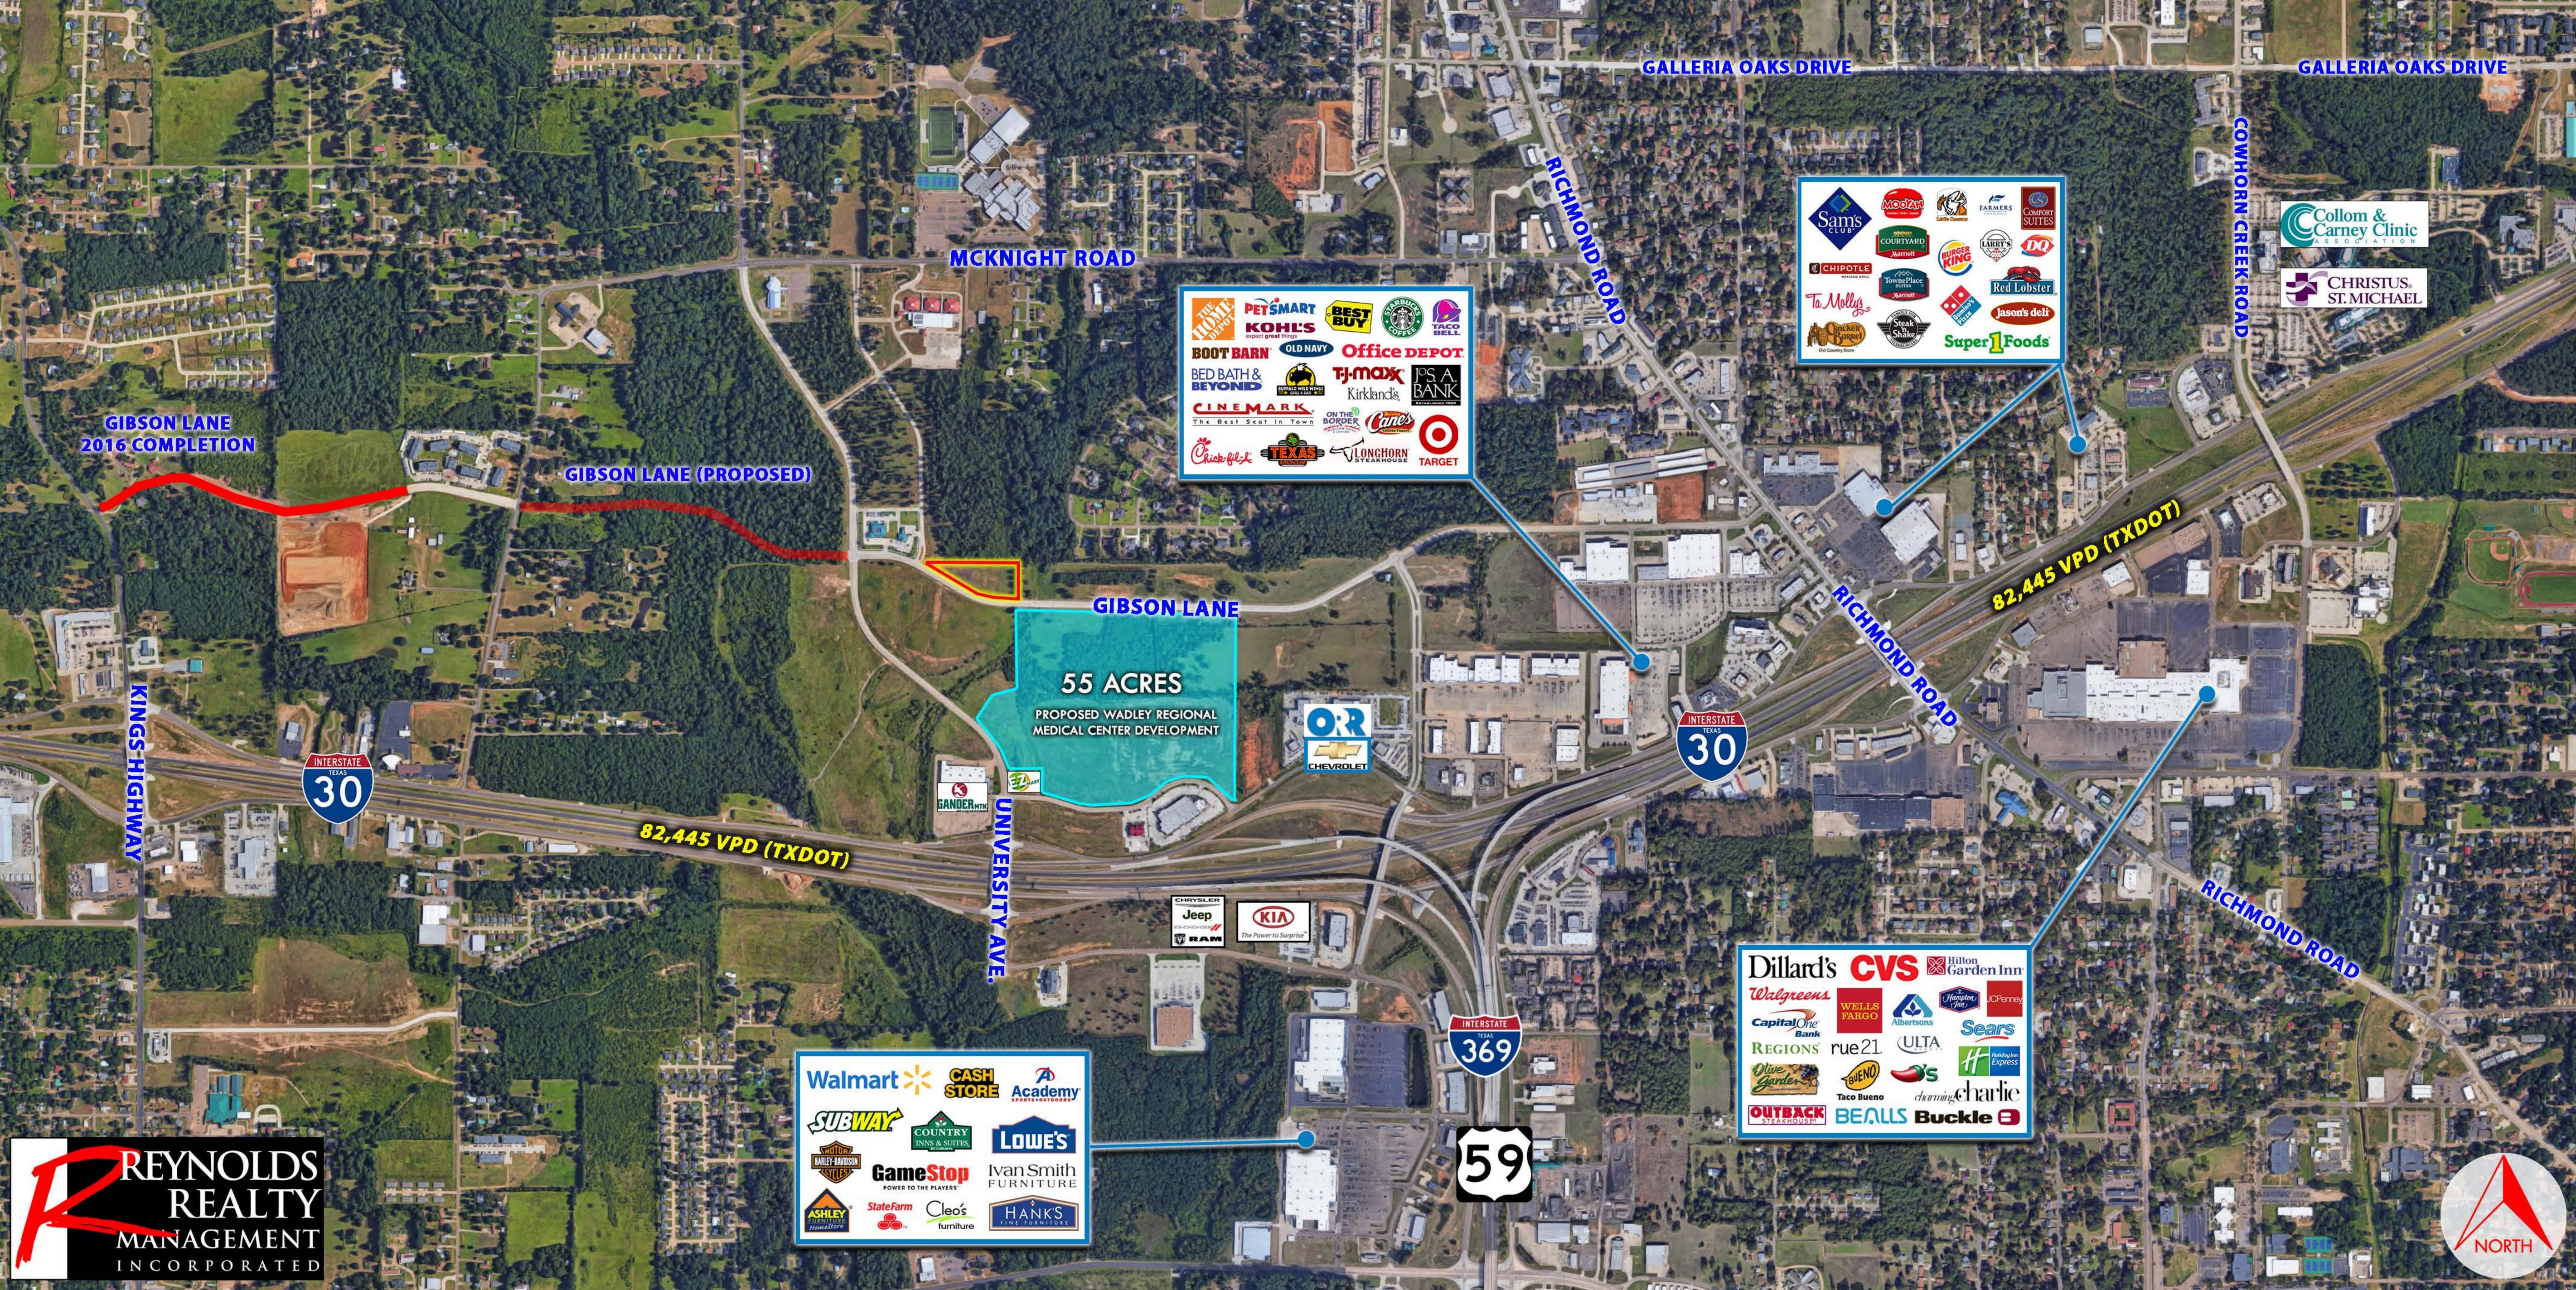

# Gibson Lane at University Park Glbson Lane @ University Park Texarkana, Texas

#### **Details**

High elevation at the corner of Gibson Lane and University Park, directly east of Red River Federal Credit Union's corporate headquarters.

Approximately 55 acres sold south of Gibson Lane for Wadley Regional Medical Center's new hospital campus.

**Temporary General Retail zoning** 

760' Frontage on Gibson Lane.

Directly south of Martha & Josh Morriss **Mathematics & Engineering Elementary** 

Will sell all or part.

\$9.00 psf

#### **Traffic Counts**

82,445 Vehicles Per Day (TXDOT)

37,340 Vehicles Per Day (TXDOT)

Richard Reynolds - Richard HReynolds Jr@gmail.com Skylar Rogers - BlakeSkylarRogers@gmail.com