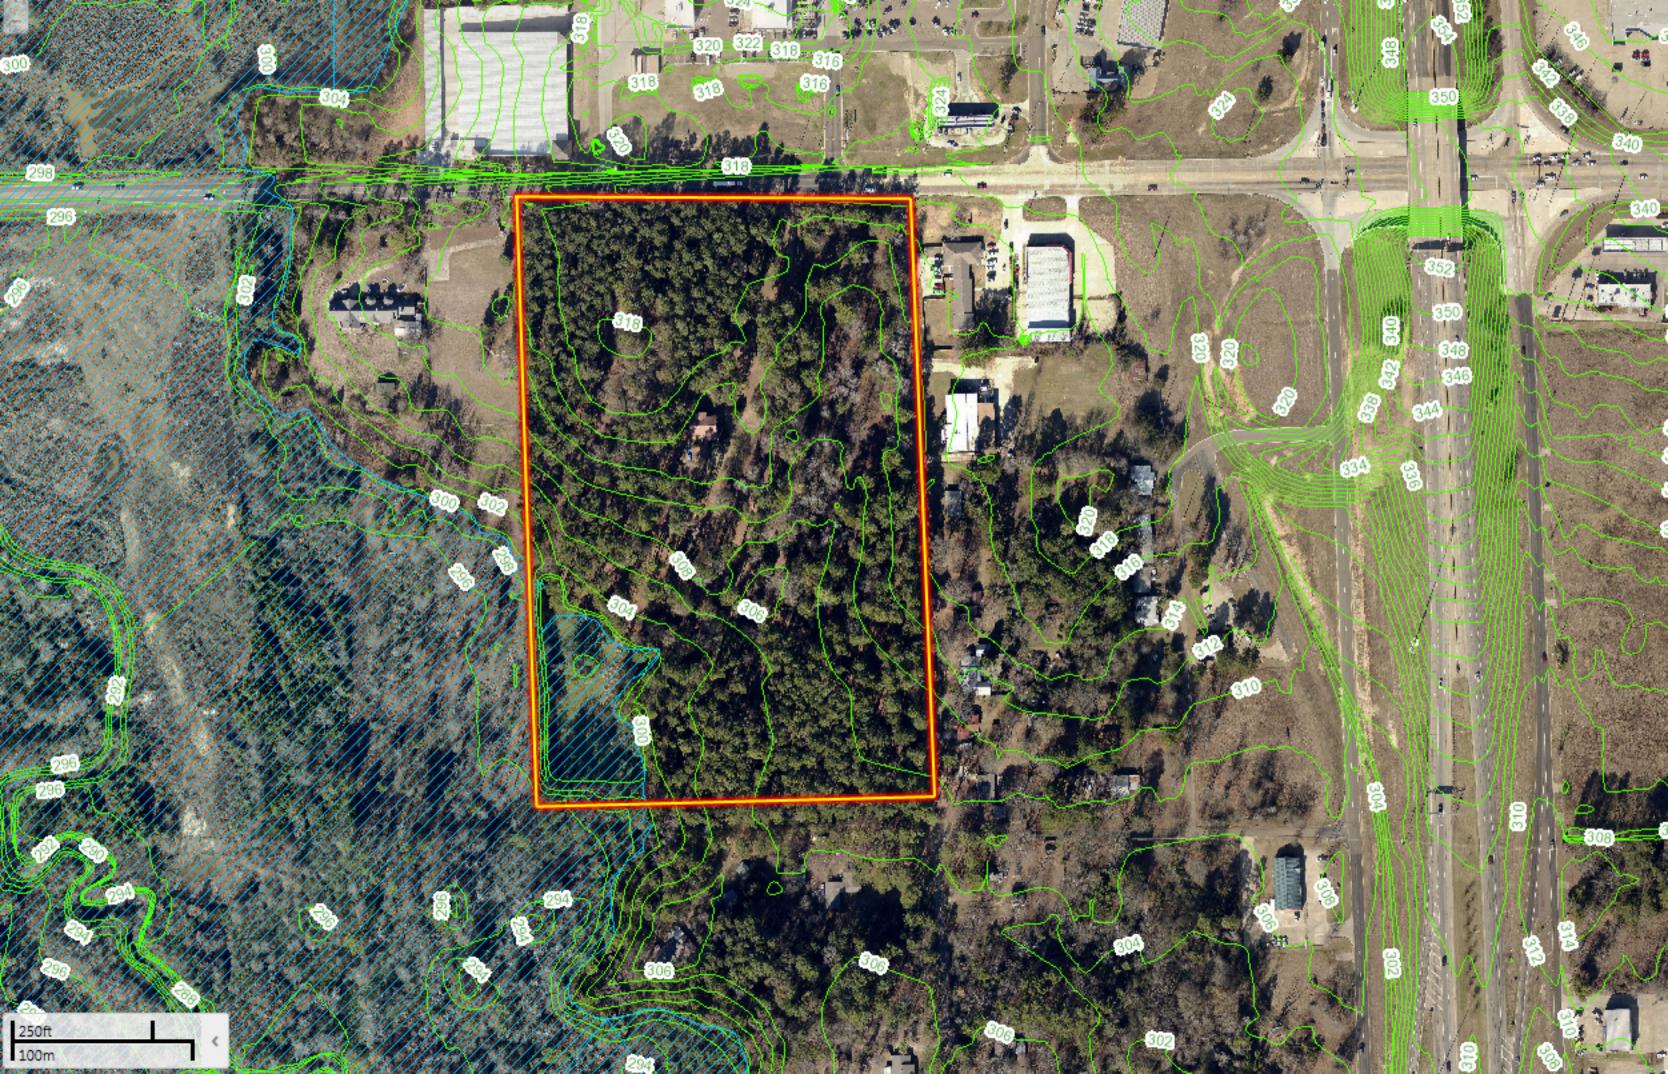

3,694 SF Residence south of available out-parcels

Approximately 20.45 acres with over 1200' depth off Highway 82 along Elliott Lane

\$2.50 PSF