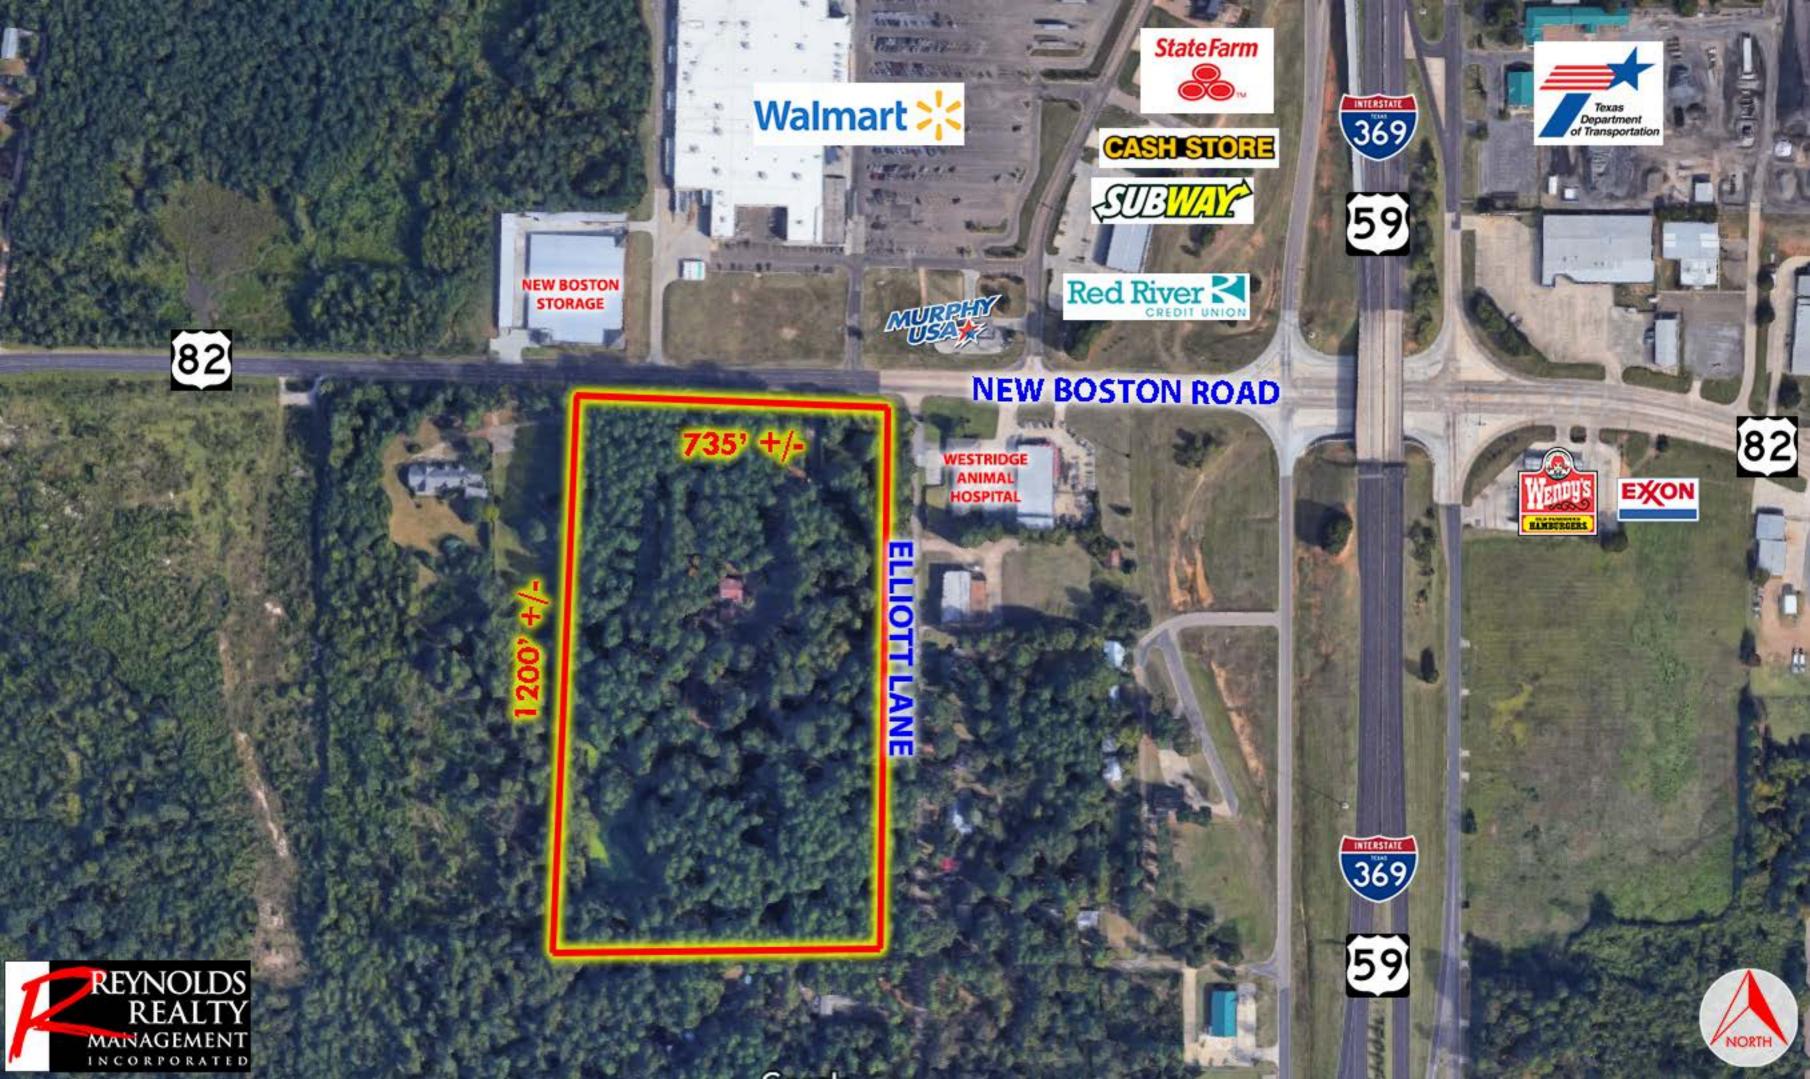

#### **Details**

Just Southwest of the Interstate-369 Highway 82 interchange, directly across from the Walmart Supercenter development

Approximately 735' of frontage

Will subdivide out-parcels along frontage.

3,694 SF Residence south of available out-parcels

Approximately 20.45 acres with over 1200' depth off Highway 82 along Elliott Lane

\$2.50 PSF