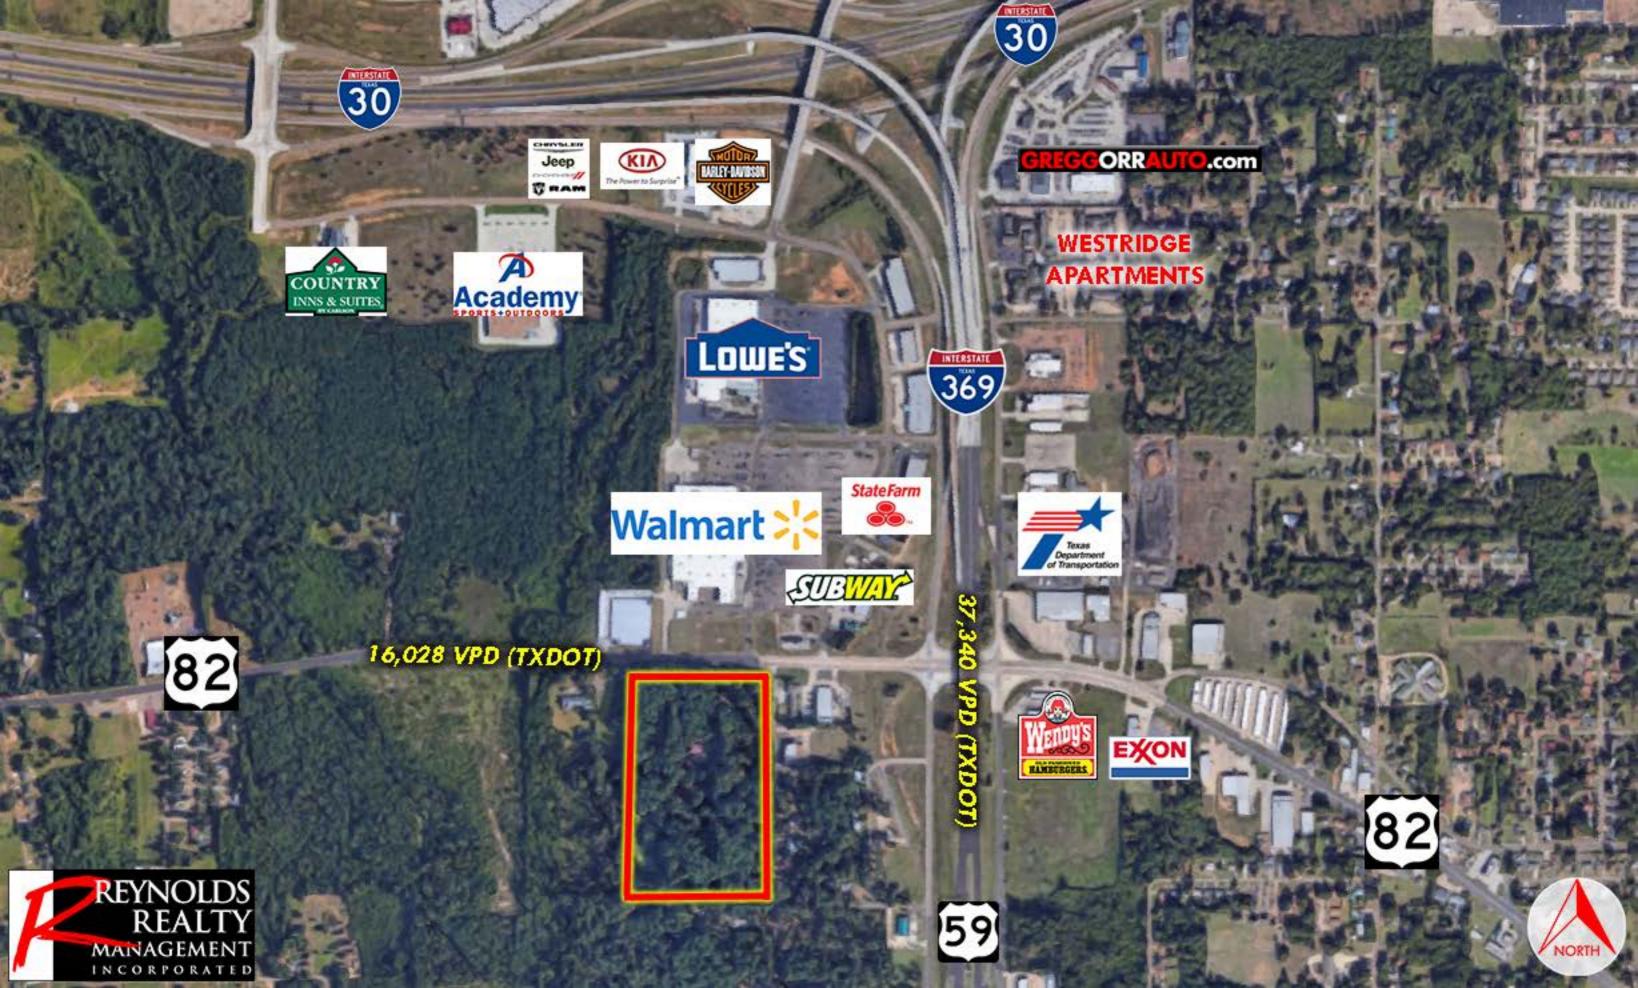

#### **Details**

Just Southwest of the Interstate-369 Highway 82 interchange, directly across from the Walmart Supercenter development

Approximately 735' of frontage

Will subdivide out-parcels along frontage.

3,694 SF Residence south of available out-parcels

Approximately 20.45 acres with over 1200' depth off Highway 82 along Elliott Lane

\$2.50 PSF

## **Traffic Counts**

37,340 VPD (TxDOT)

16,028 VPD (TxDOT)

Richard Reynolds - RichardHReynoldsJr@gmail.com Skylar Rogers - BlakeSkylarRogers@gmail.com