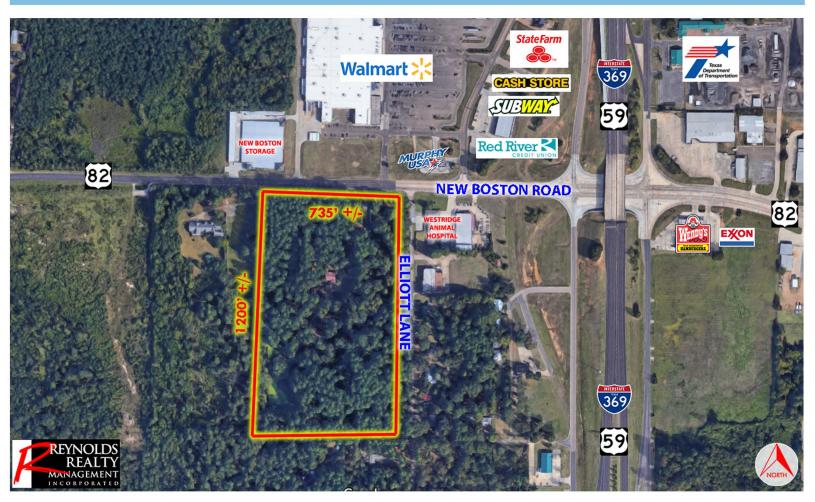

#### **Details**

Just Southwest of the Interstate-369 Highway 82 interchange, directly across from the Walmart Supercenter development

Approximately 735' of frontage

Will subdivide out-parcels along frontage.

3,694 SF Residence south of available out-parcels

Approximately 20.45 acres with over 1200' depth off Highway 82 along Elliott Lane

\$2.50 PSF