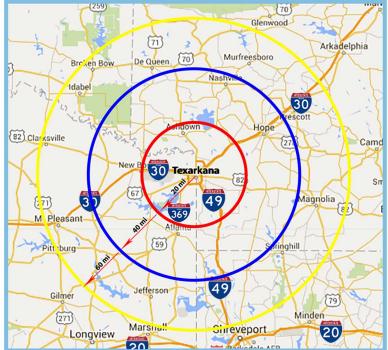

# **Demographics**

|                            | <u>20 mi</u> | <u>40 mi</u> | <u>60 mi</u> |
|----------------------------|--------------|--------------|--------------|
| Est. Population            | 134,239      | 225,389      | 429,792      |
| Avg. HH Income             | \$54,860     | \$52,490     | \$52,913     |
| <b>Total Housing Units</b> | 59,054       | 101,519      | 196,116      |
| Median Home Value (O/O)    | \$100,959    | \$90,458     | \$89,700     |